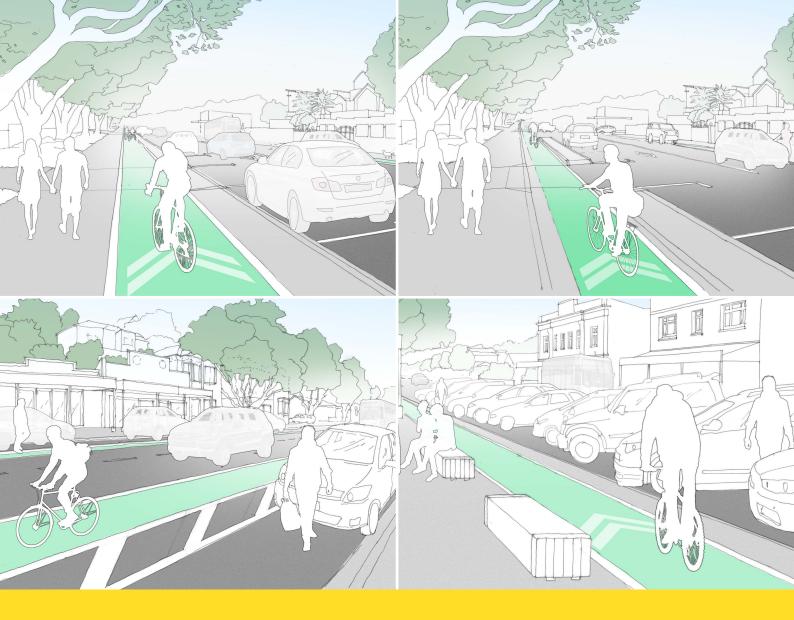

| Section 1 - Submitter details (fields marked * are mandatory)                                                                                                                                                                                                                                                                                    |
|--------------------------------------------------------------------------------------------------------------------------------------------------------------------------------------------------------------------------------------------------------------------------------------------------------------------------------------------------|
| First Name* Surname*                                                                                                                                                                                                                                                                                                                             |
| Organisation                                                                                                                                                                                                                                                                                                                                     |
| Residential Ac                                                                                                                                                                                                                                                                                                                                   |
| Phone Ol                                                                                                                                                                                                                                                                                                                                         |
| Preferred method of contact* 🗹 Email 🗌 Post                                                                                                                                                                                                                                                                                                      |
| Age Under 18 18-29 30-39 40-49 50-59 60 years or older Company                                                                                                                                                                                                                                                                                   |
| Please tick your connection(s) to Island Bay                                                                                                                                                                                                                                                                                                     |
| Resident Regular visitor Occasional visitor Local business owner Other Livery goods                                                                                                                                                                                                                                                              |
| Section 2                                                                                                                                                                                                                                                                                                                                        |
| 1. Please select your preferred option, or alternatively rank up to four options according to your preference. You can rank as many or as few of the options as you want. If you want to rank the options, please ensure you rank each one using the numbers 1, 2, 3, and 4, (where 1 is your most preferred option and 4 your least preferred). |
| Refer to the accompanying document or wcc.govt.nz/theparade for images and further details about each option.                                                                                                                                                                                                                                    |
| Option A - roadside cycle lane - original layout with enhancements                                                                                                                                                                                                                                                                               |
| Tick if this is your preferred option OR indicate your rank from 1 to 4 if you want to show your preference for more than one option.                                                                                                                                                                                                            |
| Option B - one-way separated kerbside cycleway - road level - current layout with enhancements                                                                                                                                                                                                                                                   |
| Tick if this is your preferred option OR indicate your rank from 1 to 4 if you want to show your preference for more than one option.                                                                                                                                                                                                            |
| Option C – one-way separated kerbside cycleway – above road level                                                                                                                                                                                                                                                                                |
| Tick if this is your preferred option OR indicate your rank from 1 to 4 if you want to show your preference for more than one option.                                                                                                                                                                                                            |
| <b>Option D -</b> one-way separated kerbside cycleway – above road level, with angle parking                                                                                                                                                                                                                                                     |
| Tick if this is your preferred option OR indicate your rank from 1 to 4 if you want to show your preference for more than one option.                                                                                                                                                                                                            |