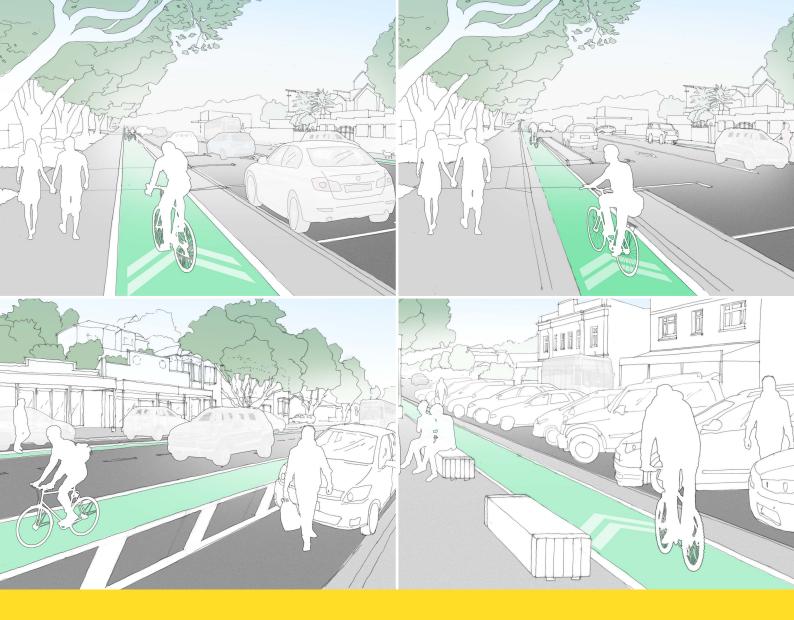

| Section 1 - Submitter details (fields marked * are mandatory)                                                                                                                                                                                                                                                                                                                                                                                                                            |
|------------------------------------------------------------------------------------------------------------------------------------------------------------------------------------------------------------------------------------------------------------------------------------------------------------------------------------------------------------------------------------------------------------------------------------------------------------------------------------------|
| First Name*                                                                                                                                                                                                                                                                                                                                                                                                                                                                              |
| Organisation Island Bay<br>Residential                                                                                                                                                                                                                                                                                                                                                                                                                                                   |
| Residential /                                                                                                                                                                                                                                                                                                                                                                                                                                                                            |
| Phone ?                                                                                                                                                                                                                                                                                                                                                                                                                                                                                  |
| Preferred method of contact* 🗹 Email 🗌 Post                                                                                                                                                                                                                                                                                                                                                                                                                                              |
| Age Under 18 18-29 30-39 40-49 50-59 60 years or older                                                                                                                                                                                                                                                                                                                                                                                                                                   |
| Please tick your connection(s) to Island Bay<br>Resident Regular visitor Occasional visitor Local business owner Other                                                                                                                                                                                                                                                                                                                                                                   |
| Section 2                                                                                                                                                                                                                                                                                                                                                                                                                                                                                |
| <ol> <li>Please select your preferred option, or alternatively rank up to four options according to your preference. You can rank as many or as few of the options as you want. If you want to rank the options, please ensure you rank each one using the numbers 1, 2, 3, and 4, (where 1 is your most preferred option and 4 your least preferred).</li> <li>Refer to the accompanying document or wcc.govt.nz/theparade for images and further details about each option.</li> </ol> |
| Option A – roadside cycle lane - original layout with enhancements                                                                                                                                                                                                                                                                                                                                                                                                                       |
| Option A - Toauside Cycle tane - Original tayout with emancements                                                                                                                                                                                                                                                                                                                                                                                                                        |
| Tick if this is your preferred option OR indicate your rank from 1 to 4 if you want to show your preference for more than one option.                                                                                                                                                                                                                                                                                                                                                    |
| Option B - one-way separated kerbside cycleway - road level - current layout with enhancements                                                                                                                                                                                                                                                                                                                                                                                           |
| Tick if this is your preferred option OR indicate your rank from 1 to 4 if you want to show your preference for more than one option.                                                                                                                                                                                                                                                                                                                                                    |
| Option C – one-way separated kerbside cycleway – above road level                                                                                                                                                                                                                                                                                                                                                                                                                        |
| Tick if this is your preferred option OR indicate your rank from 1 to 4 if you want to show your preference for more than one option.                                                                                                                                                                                                                                                                                                                                                    |
| Option D - one-way separated kerbside cycleway - above road level, with angle parking                                                                                                                                                                                                                                                                                                                                                                                                    |
| Tick if this is your preferred option OR indicate your rank from 1 to 4 if you want to show your preference for more than one option.                                                                                                                                                                                                                                                                                                                                                    |