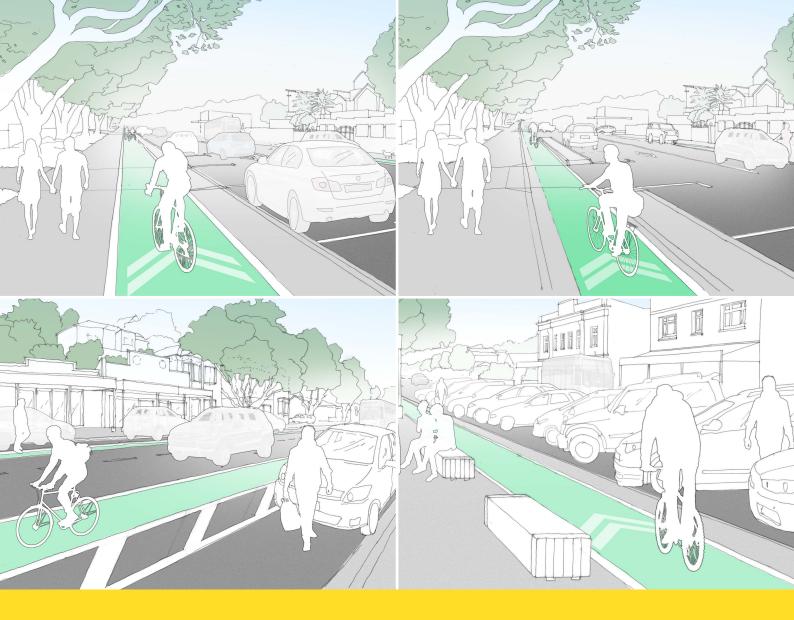

#### Privacy Statement - what we do with your personal information

| Section 1 - Submitter details (fields marked * are mandatory)                                                                                                                                                                                                                                                                                    |
|--------------------------------------------------------------------------------------------------------------------------------------------------------------------------------------------------------------------------------------------------------------------------------------------------------------------------------------------------|
| First Nai                                                                                                                                                                                                                                                                                                                                        |
| Organisa Island Bay                                                                                                                                                                                                                                                                                                                              |
| Residen                                                                                                                                                                                                                                                                                                                                          |
| Phone                                                                                                                                                                                                                                                                                                                                            |
| Preferred method of contact* 🗹 Email 🗌 Post                                                                                                                                                                                                                                                                                                      |
| Age Under 18 18-29 30-39 40-49 50-59 60 years or older                                                                                                                                                                                                                                                                                           |
| Please tick your connection(s) to Island Bay Resident Regular visitor Occasional visitor Local business owner Other                                                                                                                                                                                                                              |
| Section 2                                                                                                                                                                                                                                                                                                                                        |
| 1. Please select your preferred option, or alternatively rank up to four options according to your preference. You can rank as many or as few of the options as you want. If you want to rank the options, please ensure you rank each one using the numbers 1, 2, 3, and 4, (where 1 is your most preferred option and 4 your least preferred). |
| Refer to the accompanying document or wcc.govt.nz/theparade for images and further details about each option.                                                                                                                                                                                                                                    |
| Option A - roadside cycle lane - original layout with enhancements                                                                                                                                                                                                                                                                               |
| Tick if this is your preferred option OR indicate your rank from 1 to 4 if you want to show your preference for more than one option.                                                                                                                                                                                                            |
| Option B - one-way separated kerbside cycleway - road level - current layout with enhancements                                                                                                                                                                                                                                                   |
| Tick if this is your preferred option OR indicate your rank from 1 to 4 if you want to show your preference for more than one option.                                                                                                                                                                                                            |
| Option C - one-way separated kerbside cycleway - above road level                                                                                                                                                                                                                                                                                |
| Tick if this is your preferred option OR indicate your rank from 1 to 4 if you want to show your preference for more than one option.                                                                                                                                                                                                            |
| <b>Option D -</b> one-way separated kerbside cycleway – above road level, with angle parking                                                                                                                                                                                                                                                     |
| Tick if this is your preferred option OR indicate your rank from 1 to 4 if you want to show your preference for more than one option.                                                                                                                                                                                                            |
| Option E Continued over page                                                                                                                                                                                                                                                                                                                     |
| IB RA.                                                                                                                                                                                                                                                                                                                                           |