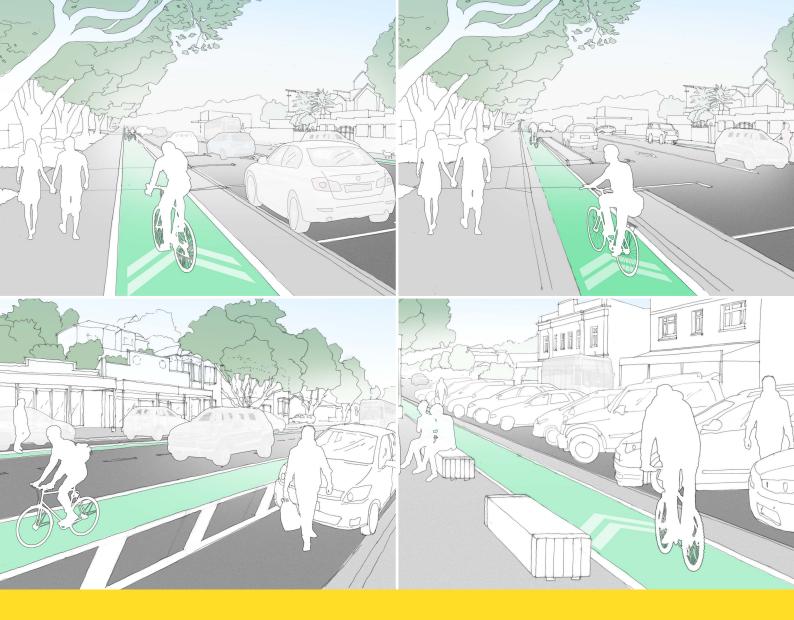

Privacy Statement - what we do with your personal information

| Section 1 - Submitter details (fields marked * are mandatory)                                                                                                                                                                                                                                                                                    |  |  |  |  |  |
|--------------------------------------------------------------------------------------------------------------------------------------------------------------------------------------------------------------------------------------------------------------------------------------------------------------------------------------------------|--|--|--|--|--|
| First Name*                                                                                                                                                                                                                                                                                                                                      |  |  |  |  |  |
| Organisation T () and Box                                                                                                                                                                                                                                                                                                                        |  |  |  |  |  |
| Residential Address*  Z Sland Bay                                                                                                                                                                                                                                                                                                                |  |  |  |  |  |
| Phone                                                                                                                                                                                                                                                                                                                                            |  |  |  |  |  |
| Preferred method of contact*                                                                                                                                                                                                                                                                                                                     |  |  |  |  |  |
| Age Under 18 18-29 30-39 40-49 50-59 60 years or older                                                                                                                                                                                                                                                                                           |  |  |  |  |  |
| Please tick your connection(s) to Island Bay  Resident Regular visitor Occasional visitor Local business owner Other                                                                                                                                                                                                                             |  |  |  |  |  |
| Section 2                                                                                                                                                                                                                                                                                                                                        |  |  |  |  |  |
| 1. Please select your preferred option, or alternatively rank up to four options according to your preference. You can rank as many or as few of the options as you want. If you want to rank the options, please ensure you rank each one using the numbers 1, 2, 3, and 4, (where 1 is your most preferred option and 4 your least preferred). |  |  |  |  |  |
| Refer to the accompanying document or wcc.govt.nz/theparade for images and further details about each option.                                                                                                                                                                                                                                    |  |  |  |  |  |
| Option A - roadside cycle lane - original layout with enhancements                                                                                                                                                                                                                                                                               |  |  |  |  |  |
| Tick if this is your preferred option OR indicate your rank from 1 to 4 if you want to show your preference for more than one option.                                                                                                                                                                                                            |  |  |  |  |  |
| Option B - one-way separated kerbside cycleway - road level - current layout with enhancements                                                                                                                                                                                                                                                   |  |  |  |  |  |
| Tick if this is your preferred option OR indicate your rank from 1 to 4 if you want to show your preference for more than one option.                                                                                                                                                                                                            |  |  |  |  |  |
| Option C - one-way separated kerbside cycleway - above road level                                                                                                                                                                                                                                                                                |  |  |  |  |  |
| Tick if this is your preferred option OR indicate your rank from 1 to 4 if you want to show your preference for more than one option.                                                                                                                                                                                                            |  |  |  |  |  |
| Option D - one-way separated kerbside cycleway - above road level, with angle parking                                                                                                                                                                                                                                                            |  |  |  |  |  |
| Tick if this is your preferred option OR indicate your rank from 1 to 4 if you want to show your preference for more than one option.                                                                                                                                                                                                            |  |  |  |  |  |