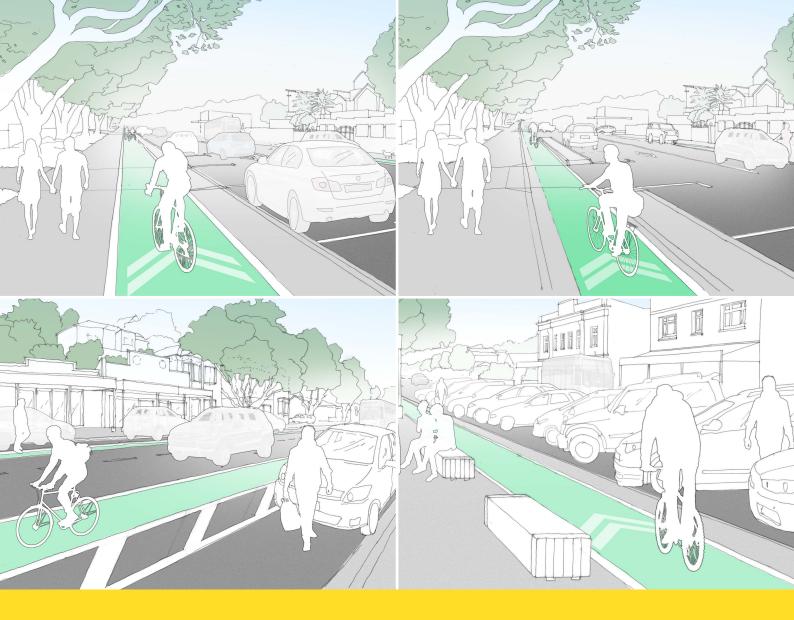

#### Privacy Statement - what we do with your personal information

| Section 1 - Submitter details (fields marked * are mandatory)                                                                                                                                                                                                                                                                                    |
|--------------------------------------------------------------------------------------------------------------------------------------------------------------------------------------------------------------------------------------------------------------------------------------------------------------------------------------------------|
| First Name'                                                                                                                                                                                                                                                                                                                                      |
| Organisatic Island Bay                                                                                                                                                                                                                                                                                                                           |
| Residential                                                                                                                                                                                                                                                                                                                                      |
| Phone                                                                                                                                                                                                                                                                                                                                            |
| Preferred method of contact* 🗌 Email 🗹 Post                                                                                                                                                                                                                                                                                                      |
| Age Under 18 18-29 30-39 40-49 50-59 60 years or older                                                                                                                                                                                                                                                                                           |
| Please tick your connection(s) to Island Bay                                                                                                                                                                                                                                                                                                     |
| Section 2                                                                                                                                                                                                                                                                                                                                        |
| 1. Please select your preferred option, or alternatively rank up to four options according to your preference. You can rank as many or as few of the options as you want. If you want to rank the options, please ensure you rank each one using the numbers 1, 2, 3, and 4, (where 1 is your most preferred option and 4 your least preferred). |
| Refer to the accompanying document or wcc.govt.nz/theparade for images and further details about each option.                                                                                                                                                                                                                                    |
| <b>Option A</b> - roadside cycle lane - original layout with enhancements                                                                                                                                                                                                                                                                        |
| Tick if this is your preferred option OR indicate your rank from 1 to 4 if you want to show your preference for more than one option.                                                                                                                                                                                                            |
| Option B – one-way separated kerbside cycleway – road level - current layout with enhancements                                                                                                                                                                                                                                                   |
| Tick if this is your preferred option OR indicate your rank from 1 to 4 if you want to show your preference for more than one option.                                                                                                                                                                                                            |
| Option C – one-way separated kerbside cycleway – above road level                                                                                                                                                                                                                                                                                |
| Tick if this is your preferred option OR indicate your rank from 1 to 4 if you want to show your preference for more than one option.                                                                                                                                                                                                            |
| Option D - one-way separated kerbside cycleway - above road level, with angle parking                                                                                                                                                                                                                                                            |
| Tick if this is your preferred option OR indicate your rank from 1 to 4 if you want to show your preference for more than one option.                                                                                                                                                                                                            |