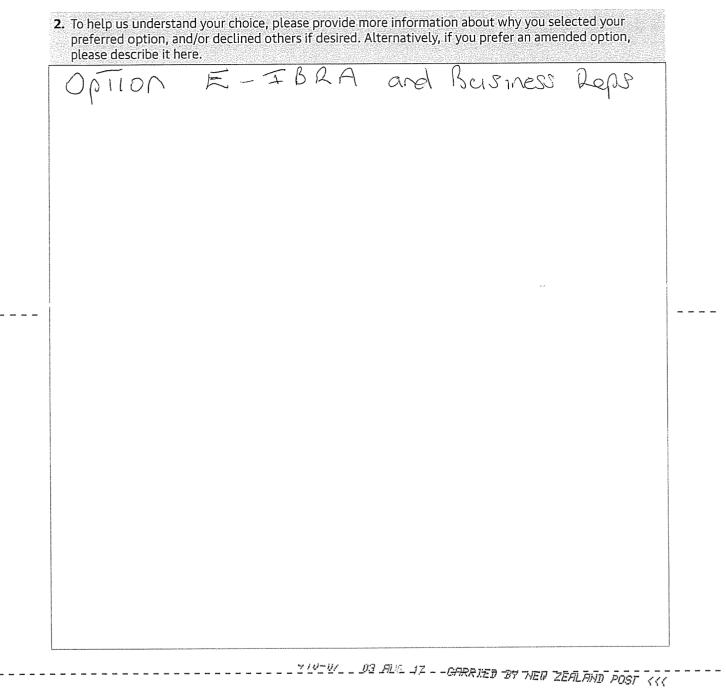

2. To help us understand your choice, please provide more information about why you selected your preferred option, and/or declined others if desired. Alternatively, if you prefer an amended option, please describe it here. Option A keeps cyclists away from pedestrions. It is very unsafe currently for pedestrians as cyclists come up behind you very quietly and very fast. Also dangerous for pedestrians getting off the bus. 11 1111 THUG4 Free Post WCC Absolutely Positively Wellington City Council Me Heke Ki Põneke