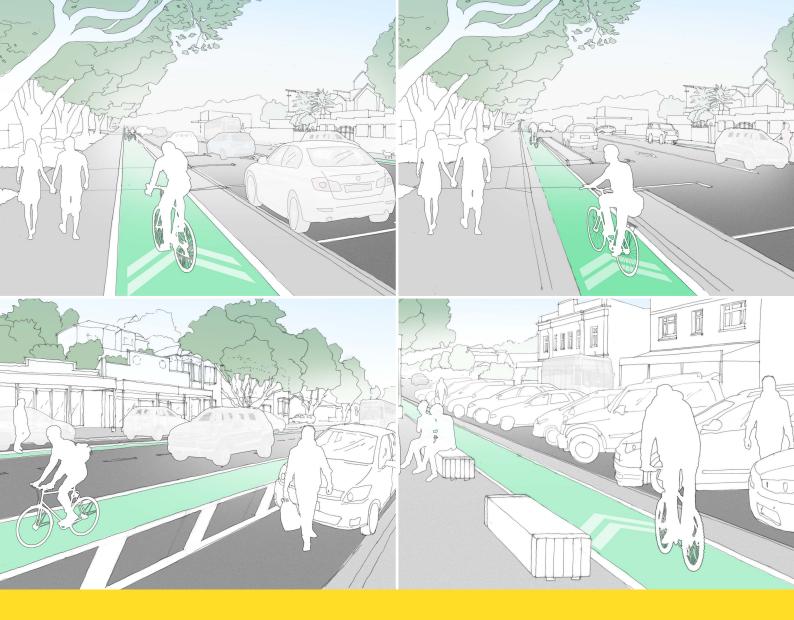

#### Option A - roadside cycle lane - original layout with enhancements

Tick if this is your preferred option OR indicate your rank from 1 to 4 if you want to show your preference for more than one option.

Option B - one-way separated kerbside cycleway - road level - current layout with enhancements

Tick if this is your preferred option OR indicate your rank from 1 to 4 if you want to show your preference for more than one option.

#### Option C - one-way separated kerbside cycleway - above road level

Tick if this is your preferred option OR indicate your rank from 1 to 4 if you want to show your preference for more than one option.

#### Option D - one-way separated kerbside cycleway - above road level, with angle parking

Tick if this is your preferred option OR indicate your rank from 1 to 4 if you want to show your preference for more than one option.