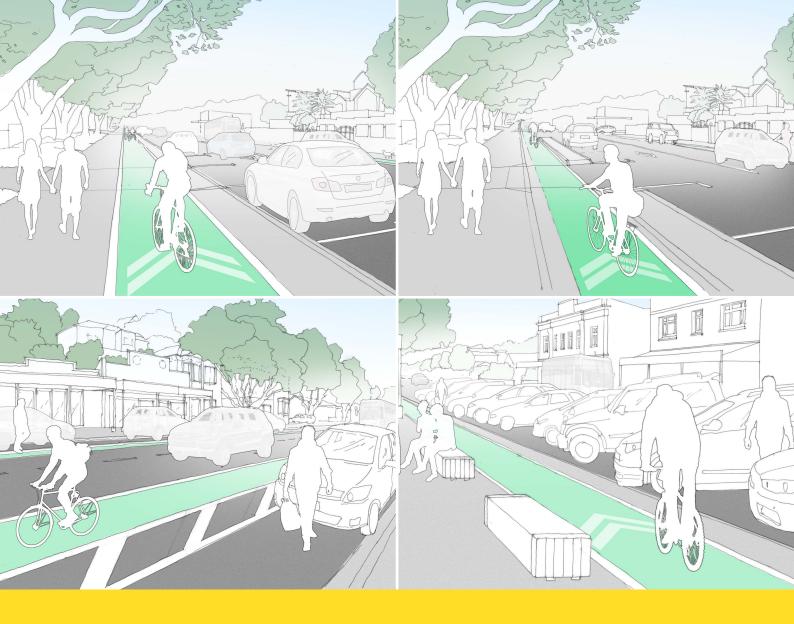

| Section 1 - Submitter details (fields marked * are mandatory)                                                                                                                                                                                                                                                                                                                                                                                                                                                                                     |
|---------------------------------------------------------------------------------------------------------------------------------------------------------------------------------------------------------------------------------------------------------------------------------------------------------------------------------------------------------------------------------------------------------------------------------------------------------------------------------------------------------------------------------------------------|
| First Nam                                                                                                                                                                                                                                                                                                                                                                                                                                                                                                                                         |
| Residenti [5] and Bay                                                                                                                                                                                                                                                                                                                                                                                                                                                                                                                             |
| Residenti                                                                                                                                                                                                                                                                                                                                                                                                                                                                                                                                         |
| Phone                                                                                                                                                                                                                                                                                                                                                                                                                                                                                                                                             |
| Preferred method of contact* Email Post                                                                                                                                                                                                                                                                                                                                                                                                                                                                                                           |
| Age Under 18 18-29 30-39 40-49 50-59 60 years or older                                                                                                                                                                                                                                                                                                                                                                                                                                                                                            |
| Please tick your connection(s) to Island Bay  Resident Regular visitor Occasional visitor Local business owner Tother Rate payer                                                                                                                                                                                                                                                                                                                                                                                                                  |
| Section 2                                                                                                                                                                                                                                                                                                                                                                                                                                                                                                                                         |
| 1. Please select your preferred option, or alternatively rank up to four options according to your preference. You can rank as many or as few of the options as you want. If you want to rank the options, please ensure you rank each one using the numbers 1, 2, 3, and 4, (where 1 is your most preferred option and 4 your least preferred).                                                                                                                                                                                                  |
| Refer to the accompanying document or wcc.govt.nz/theparade for images and further details about each option.                                                                                                                                                                                                                                                                                                                                                                                                                                     |
|                                                                                                                                                                                                                                                                                                                                                                                                                                                                                                                                                   |
| Option A - roadside cycle lane - original layout with enhancements                                                                                                                                                                                                                                                                                                                                                                                                                                                                                |
| Option A - roadside cycle lane - original layout with enhancements  Tick if this is your preferred option OR indicate your rank from 1 to 4 if you want to show your preference for more than one option.                                                                                                                                                                                                                                                                                                                                         |
| Tick if this is your preferred option OR indicate your rank from 1 to 4 if you want to show your                                                                                                                                                                                                                                                                                                                                                                                                                                                  |
| Tick if this is your preferred option OR indicate your rank from 1 to 4 if you want to show your preference for more than one option.                                                                                                                                                                                                                                                                                                                                                                                                             |
| Tick if this is your preferred option OR indicate your rank from 1 to 4 if you want to show your preference for more than one option.  Option B - one-way separated kerbside cycleway - road level - current layout with enhancements  Tick if this is your preferred option OR indicate your rank from 1 to 4 if you want to show your                                                                                                                                                                                                           |
| Tick if this is your preferred option OR indicate your rank from 1 to 4 if you want to show your preference for more than one option.  Option B - one-way separated kerbside cycleway - road level - current layout with enhancements  Tick if this is your preferred option OR indicate your rank from 1 to 4 if you want to show your preference for more than one option.                                                                                                                                                                      |
| Tick if this is your preferred option OR indicate your rank from 1 to 4 if you want to show your preference for more than one option.  Option B - one-way separated kerbside cycleway - road level - current layout with enhancements  Tick if this is your preferred option OR indicate your rank from 1 to 4 if you want to show your preference for more than one option.  Option C - one-way separated kerbside cycleway - above road level  Tick if this is your preferred option OR indicate your rank from 1 to 4 if you want to show your |