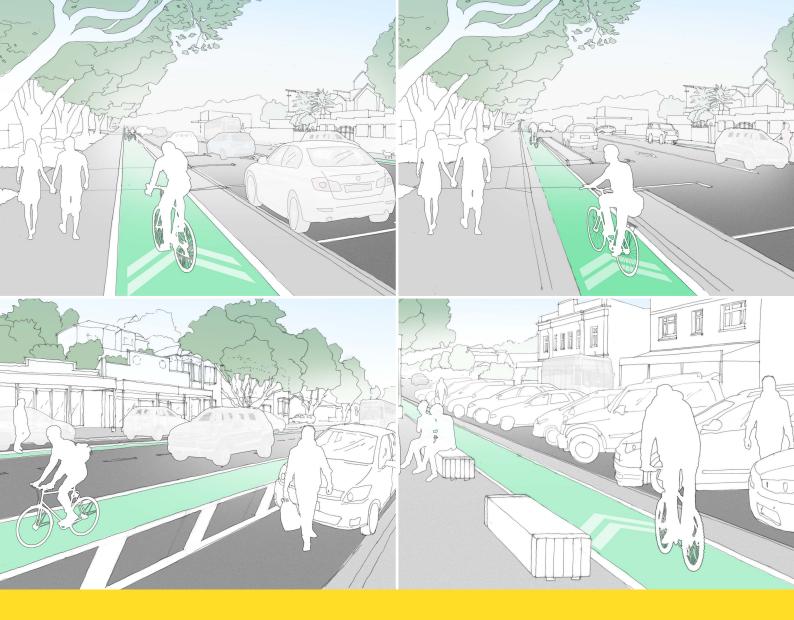

| Section 1 - Submitter details (fields marked * are mandatory)                                                                                                                                                                                                                                                                                                                                                                                                   |
|-----------------------------------------------------------------------------------------------------------------------------------------------------------------------------------------------------------------------------------------------------------------------------------------------------------------------------------------------------------------------------------------------------------------------------------------------------------------|
| First Name Organisati Residentia  TSland Bay                                                                                                                                                                                                                                                                                                                                                                                                                    |
| Phone                                                                                                                                                                                                                                                                                                                                                                                                                                                           |
| Preferred method of contact* 🗵 Email 🔲 Post                                                                                                                                                                                                                                                                                                                                                                                                                     |
| Age Under 18 18–29 30-39 40-49 50-59 60 years or older                                                                                                                                                                                                                                                                                                                                                                                                          |
| Please tick your connection(s) to Island Bay  ☑ Resident ☐ Regular visitor ☐ Occasional visitor ☐ Local business owner ☐ Other                                                                                                                                                                                                                                                                                                                                  |
| Section 2                                                                                                                                                                                                                                                                                                                                                                                                                                                       |
| 1. Please select your preferred option, or alternatively rank up to four options according to your preference. You can rank as many or as few of the options as you want. If you want to rank the options, please ensure you rank each one using the numbers 1, 2, 3, and 4, (where 1 is your most preferred option and 4 your least preferred).  Refer to the accompanying document or wcc.govt.nz/theparade for images and further details about each option. |
| Option A - roadside cycle lane - original layout with enhancements                                                                                                                                                                                                                                                                                                                                                                                              |
| Tick if this is your preferred option OR indicate your rank from 1 to 4 if you want to show your preference for more than one option.                                                                                                                                                                                                                                                                                                                           |
| Option B - one-way separated kerbside cycleway - road level - current layout with enhancements                                                                                                                                                                                                                                                                                                                                                                  |
| Tick if this is your preferred option OR indicate your rank from 1 to 4 if you want to show your preference for more than one option.                                                                                                                                                                                                                                                                                                                           |
| Option C - one-way separated kerbside cycleway - above road level                                                                                                                                                                                                                                                                                                                                                                                               |
| Tick if this is your preferred option OR indicate your rank from 1 to 4 if you want to show your preference for more than one option.                                                                                                                                                                                                                                                                                                                           |
| Option D - one-way separated kerbside cycleway - above road level, with angle parking                                                                                                                                                                                                                                                                                                                                                                           |
| Tick if this is your preferred option OR indicate your rank from 1 to 4 if you want to show your preference for more than one option.                                                                                                                                                                                                                                                                                                                           |
| + 1 T 1-1- d Bay Roudeste Accorda bont                                                                                                                                                                                                                                                                                                                                                                                                                          |

Privacy Statement - what we do with your personal information

| Section 1 - Submitter details (fields marked * are mandatory)                                                                                                                                                                                                                                                                                                                                                                                                   |
|-----------------------------------------------------------------------------------------------------------------------------------------------------------------------------------------------------------------------------------------------------------------------------------------------------------------------------------------------------------------------------------------------------------------------------------------------------------------|
| First Name*                                                                                                                                                                                                                                                                                                                                                                                                                                                     |
| Organisation  Residential A  Bay                                                                                                                                                                                                                                                                                                                                                                                                                                |
| Residential A                                                                                                                                                                                                                                                                                                                                                                                                                                                   |
| Phone                                                                                                                                                                                                                                                                                                                                                                                                                                                           |
| Preferred method of contact*  Post                                                                                                                                                                                                                                                                                                                                                                                                                              |
| Age Under 18 18-29 30-39 40-49 50-59 60 years or older                                                                                                                                                                                                                                                                                                                                                                                                          |
| Please tick your connection(s) to Island Bay  Resident Regular visitor Occasional visitor Local business owner Other                                                                                                                                                                                                                                                                                                                                            |
| Section 2                                                                                                                                                                                                                                                                                                                                                                                                                                                       |
| 1. Please select your preferred option, or alternatively rank up to four options according to your preference. You can rank as many or as few of the options as you want. If you want to rank the options, please ensure you rank each one using the numbers 1, 2, 3, and 4, (where 1 is your most preferred option and 4 your least preferred).  Refer to the accompanying document or wcc.govt.nz/theparade for images and further details about each option. |
|                                                                                                                                                                                                                                                                                                                                                                                                                                                                 |
| Option A - roadside cycle lane - original layout with enhancements                                                                                                                                                                                                                                                                                                                                                                                              |
| Tick if this is your preferred option OR indicate your rank from 1 to 4 if you want to show your preference for more than one option.                                                                                                                                                                                                                                                                                                                           |
| Option B - one-way separated kerbside cycleway - road level - current layout with enhancements                                                                                                                                                                                                                                                                                                                                                                  |
| Tick if this is your preferred option OR indicate your rank from 1 to 4 if you want to show your preference for more than one option.                                                                                                                                                                                                                                                                                                                           |
| Option C - one-way separated kerbside cycleway - above road level                                                                                                                                                                                                                                                                                                                                                                                               |
| Tick if this is your preferred option OR indicate your rank from 1 to 4 if you want to show your preference for more than one option.                                                                                                                                                                                                                                                                                                                           |
| Option D - one-way separated kerbside cycleway - above road level, with angle parking                                                                                                                                                                                                                                                                                                                                                                           |
| Tick if this is your preferred option OR indicate your rank from 1 to 4 if you want to show your preference for more than one option.                                                                                                                                                                                                                                                                                                                           |

Privacy Statement - what we do with your personal information

| Section 1 - Submitter details (fields marked * are mandatory)                                                                                                                                                                                                                                                                                    |
|--------------------------------------------------------------------------------------------------------------------------------------------------------------------------------------------------------------------------------------------------------------------------------------------------------------------------------------------------|
| First Name*                                                                                                                                                                                                                                                                                                                                      |
| Organisation Island Bay                                                                                                                                                                                                                                                                                                                          |
| Residential A                                                                                                                                                                                                                                                                                                                                    |
| Phone                                                                                                                                                                                                                                                                                                                                            |
| Preferred method of contact*                                                                                                                                                                                                                                                                                                                     |
| Age Under 18 18-29 30-39 40-49 50-59 60 years or older                                                                                                                                                                                                                                                                                           |
| Please tick your connection(s) to Island Bay  Resident Regular visitor Occasional visitor Local business owner Other                                                                                                                                                                                                                             |
| Section 2                                                                                                                                                                                                                                                                                                                                        |
| 1. Please select your preferred option, or alternatively rank up to four options according to your preference. You can rank as many or as few of the options as you want. If you want to rank the options, please ensure you rank each one using the numbers 1, 2, 3, and 4, (where 1 is your most preferred option and 4 your least preferred). |
| Refer to the accompanying document or wcc.govt.nz/theparade for images and further details about each option.                                                                                                                                                                                                                                    |
| Option A - roadside cycle lane - original layout with enhancements                                                                                                                                                                                                                                                                               |
| Tick if this is your preferred option OR indicate your rank from 1 to 4 if you want to show your preference for more than one option.                                                                                                                                                                                                            |
| Option B - one-way separated kerbside cycleway - road level - current layout with enhancements                                                                                                                                                                                                                                                   |
| Tick if this is your preferred option OR indicate your rank from 1 to 4 if you want to show your preference for more than one option.                                                                                                                                                                                                            |
| Option C - one-way separated kerbside cycleway - above road level                                                                                                                                                                                                                                                                                |
| Tick if this is your preferred option OR indicate your rank from 1 to 4 if you want to show your preference for more than one option.                                                                                                                                                                                                            |
| Option D - one-way separated kerbside cycleway - above road level, with angle parking                                                                                                                                                                                                                                                            |
| Tick if this is your preferred option OR indicate your rank from 1 to 4 if you want to show your preference for more than one option.                                                                                                                                                                                                            |

Privacy Statement - what we do with your personal information

| Section 1 - Submitter details (fields marked * are mandatory)                                                                                                                                                                                                                                                                                                                                                                                                   |
|-----------------------------------------------------------------------------------------------------------------------------------------------------------------------------------------------------------------------------------------------------------------------------------------------------------------------------------------------------------------------------------------------------------------------------------------------------------------|
| First Nar                                                                                                                                                                                                                                                                                                                                                                                                                                                       |
| Organisa T. () A. A.                                                                                                                                                                                                                                                                                                                                                                                                                                            |
| Resident Island Bay                                                                                                                                                                                                                                                                                                                                                                                                                                             |
| Phone                                                                                                                                                                                                                                                                                                                                                                                                                                                           |
| Preferred method of contact* Email Post                                                                                                                                                                                                                                                                                                                                                                                                                         |
| Age Under 18 18-29 30-39 40-49 50-59 60 years or older                                                                                                                                                                                                                                                                                                                                                                                                          |
| Please tick your connection(s) to Island Bay  Resident Regular visitor Occasional visitor Local business owner Other                                                                                                                                                                                                                                                                                                                                            |
| Section 2                                                                                                                                                                                                                                                                                                                                                                                                                                                       |
| 1. Please select your preferred option, or alternatively rank up to four options according to your preference. You can rank as many or as few of the options as you want. If you want to rank the options, please ensure you rank each one using the numbers 1, 2, 3, and 4, (where 1 is your most preferred option and 4 your least preferred).  Refer to the accompanying document or wcc.govt.nz/theparade for images and further details about each option. |
| Option A - roadside cycle lane - original layout with enhancements                                                                                                                                                                                                                                                                                                                                                                                              |
| Option A = Toauside Cycle tarie - Original tayout with emiancements                                                                                                                                                                                                                                                                                                                                                                                             |
| Tick if this is your preferred option OR indicate your rank from 1 to 4 if you want to show your preference for more than one option.                                                                                                                                                                                                                                                                                                                           |
| Option B - one-way separated kerbside cycleway - road level - current layout with enhancements                                                                                                                                                                                                                                                                                                                                                                  |
| Tick if this is your preferred option OR indicate your rank from 1 to 4 if you want to show your preference for more than one option.                                                                                                                                                                                                                                                                                                                           |
| Option C - one-way separated kerbside cycleway - above road level                                                                                                                                                                                                                                                                                                                                                                                               |
| Tick if this is your preferred option OR indicate your rank from 1 to 4 if you want to show your preference for more than one option.                                                                                                                                                                                                                                                                                                                           |
| Option D - one-way separated kerbside cycleway - above road level, with angle parking                                                                                                                                                                                                                                                                                                                                                                           |
| Tick if this is your preferred option OR indicate your rank from 1 to 4 if you want to show your preference for more than one option.                                                                                                                                                                                                                                                                                                                           |

Privacy Statement - what we do with your personal information

| Section 1 - Submitter details (fields marked * are mandatory)                                                                                                                                                                                                                                                                                    |
|--------------------------------------------------------------------------------------------------------------------------------------------------------------------------------------------------------------------------------------------------------------------------------------------------------------------------------------------------|
| First Nam                                                                                                                                                                                                                                                                                                                                        |
| Residenti honghton My                                                                                                                                                                                                                                                                                                                            |
| Residenti                                                                                                                                                                                                                                                                                                                                        |
| Phone                                                                                                                                                                                                                                                                                                                                            |
| Preferred method of contact*                                                                                                                                                                                                                                                                                                                     |
| Age Under 18 18-29 30-39 40-49 50-59 60 years or older                                                                                                                                                                                                                                                                                           |
| Please tick your connection(s) to Island Bay                                                                                                                                                                                                                                                                                                     |
| Resident Regular visitor Occasional visitor Local business owner Yother Worker                                                                                                                                                                                                                                                                   |
| Section 2                                                                                                                                                                                                                                                                                                                                        |
| 1. Please select your preferred option, or alternatively rank up to four options according to your preference. You can rank as many or as few of the options as you want. If you want to rank the options, please ensure you rank each one using the numbers 1, 2, 3, and 4, (where 1 is your most preferred option and 4 your least preferred). |
| Refer to the accompanying document or wcc.govt.nz/theparade for images and further details about each option.                                                                                                                                                                                                                                    |
| Option A - roadside cycle lane - original layout with enhancements                                                                                                                                                                                                                                                                               |
| Tick if this is your preferred option OR indicate your rank from 1 to 4 if you want to show your preference for more than one option.                                                                                                                                                                                                            |
| Option B - one-way separated kerbside cycleway - road level - current layout with enhancements                                                                                                                                                                                                                                                   |
| Tick if this is your preferred option OR indicate your rank from 1 to 4 if you want to show your preference for more than one option.                                                                                                                                                                                                            |
| Option C - one-way separated kerbside cycleway - above road level                                                                                                                                                                                                                                                                                |
| Tick if this is your preferred option OR indicate your rank from 1 to 4 if you want to show your preference for more than one option.                                                                                                                                                                                                            |
| Option D - one-way separated kerbside cycleway - above road level, with angle parking                                                                                                                                                                                                                                                            |
| Tick if this is your preferred option OR indicate your rank from 1 to 4 if you want to show your preference for more than one option.                                                                                                                                                                                                            |

| Section 1 - Submitter details (fields marked * are mandatory)                                                                                                                                                                                                                                                                                    |
|--------------------------------------------------------------------------------------------------------------------------------------------------------------------------------------------------------------------------------------------------------------------------------------------------------------------------------------------------|
| First Na                                                                                                                                                                                                                                                                                                                                         |
| Organis Island Bay                                                                                                                                                                                                                                                                                                                               |
| Residen                                                                                                                                                                                                                                                                                                                                          |
| Phone                                                                                                                                                                                                                                                                                                                                            |
| Preferred method of contact*  Email  Post                                                                                                                                                                                                                                                                                                        |
| Age Under 18 18-29 30-39 40-49 50-59 60 years or older                                                                                                                                                                                                                                                                                           |
| Please tick your connection(s) to Island Bay                                                                                                                                                                                                                                                                                                     |
| Resident Regular visitor Occasional visitor Local business owner Other                                                                                                                                                                                                                                                                           |
| Section 2                                                                                                                                                                                                                                                                                                                                        |
| 1. Please select your preferred option, or alternatively rank up to four options according to your preference. You can rank as many or as few of the options as you want. If you want to rank the options, please ensure you rank each one using the numbers 1, 2, 3, and 4, (where 1 is your most preferred option and 4 your least preferred). |
| Refer to the accompanying document or wcc.govt.nz/theparade for images and further details about each option.                                                                                                                                                                                                                                    |
| Option A - roadside cycle lane - original layout with enhancements                                                                                                                                                                                                                                                                               |
| Tick if this is your preferred option OR indicate your rank from 1 to 4 if you want to show your preference for more than one option.                                                                                                                                                                                                            |
| Option B - one-way separated kerbside cycleway - road level - current layout with enhancements                                                                                                                                                                                                                                                   |
| Tick if this is your preferred option OR indicate your rank from 1 to 4 if you want to show your preference for more than one option.                                                                                                                                                                                                            |
| Option C - one-way separated kerbside cycleway - above road level                                                                                                                                                                                                                                                                                |
| Tick if this is your preferred option OR indicate your rank from 1 to 4 if you want to show your preference for more than one option.                                                                                                                                                                                                            |
| Option D - one-way separated kerbside cycleway - above road level, with angle parking                                                                                                                                                                                                                                                            |
| Tick if this is your preferred option OR indicate your rank from 1 to 4 if you want to show your preference for more than one option.                                                                                                                                                                                                            |