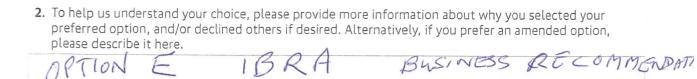

2. To help us understand your choice, please provide more information about why you selected your preferred option, and/or declined others if desired. Alternatively, if you prefer an amended option, please describe it here. Option E. Island Bay Residents Association Business Associa 1) Reseal the Parade 21 move bus stops back to where they were 3) Ry unmorked car parking back against Kerb 4/ clearly paint a cycle way in green or one ther colour on the roadside of porked cave, increasing width by ors of a metre from original cyclency design s/ In the stopping centre retain the convent shoved space and car parks. 61 Look at reducing the speed limit along the Parade 7) Remark the speed thimps around the shapping centre and lower the height of the pedestrian crossings. 81 Retain pedestrian evossings on the Povade.