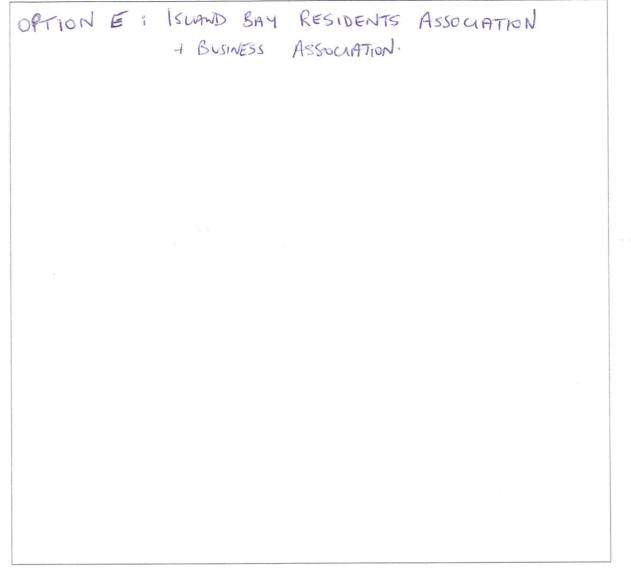

2. To help us understand your choice, please provide more information about why you selected your preferred option, and/or declined others if desired. Alternatively, if you prefer an amended option, please describe it here. Option E. Island Bay Residents Association Business Associa 1) Reseal the Parade 21 move bus stops back to where they were 3) Ry unmorked car parking back against Kerb 4/ clearly paint a cycle way in green or one ther colour on the roadside of porked cave, increasing width by ors of a metre from original cyclency design s/ In the stopping centre retain the convent shoved space and car parks. 61 Look at reducing the speed limit along the Parade 7) Remark the speed thimps around the shapping centre and lower the height of the pedestrian crossings. 81 Retain pedestrian evossings on the Povade.