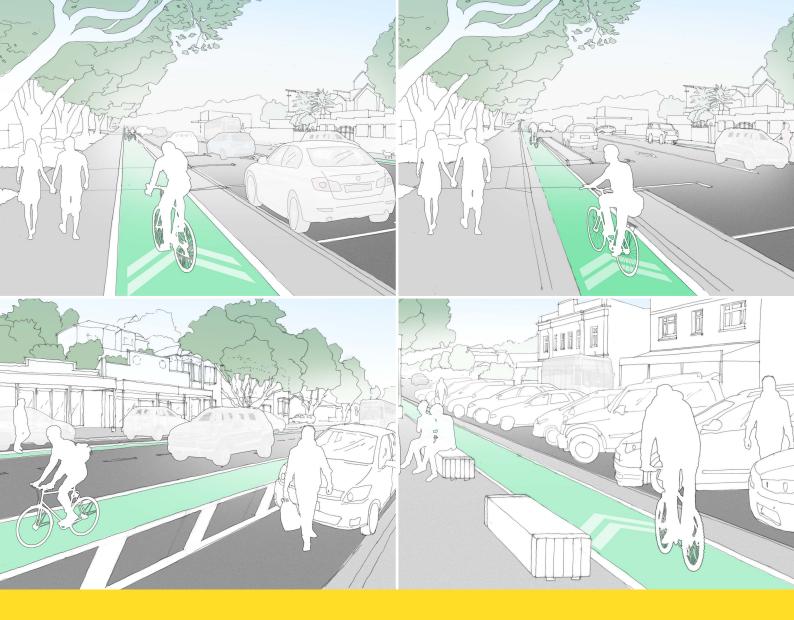

| Section 7 7                                                                                                                                                                                                                                                                                                                                            |                 |
|--------------------------------------------------------------------------------------------------------------------------------------------------------------------------------------------------------------------------------------------------------------------------------------------------------------------------------------------------------|-----------------|
| First Na                                                                                                                                                                                                                                                                                                                                               |                 |
| Organis<br>Resider Aro Valley                                                                                                                                                                                                                                                                                                                          |                 |
| Resider                                                                                                                                                                                                                                                                                                                                                |                 |
| Phone                                                                                                                                                                                                                                                                                                                                                  |                 |
| Preferred method of contact*                                                                                                                                                                                                                                                                                                                           |                 |
| Age Under 18 18-29 30-39 40-49 50-59 60 years or older                                                                                                                                                                                                                                                                                                 |                 |
| Please tick your connection(s) to Island Bay                                                                                                                                                                                                                                                                                                           |                 |
| Resident Regular visitor Occasional visitor Local business owner Other                                                                                                                                                                                                                                                                                 |                 |
| Section 2                                                                                                                                                                                                                                                                                                                                              |                 |
| <ol> <li>Please select your preferred option, or alternatively rank up to four options according to your preference. Y rank as many or as few of the options as you want. If you want to rank the options, please ensure you rank one using the numbers 1, 2, 3, and 4, (where 1 is your most preferred option and 4 your least preferred).</li> </ol> | You can<br>each |
| Refer to the accompanying document or wcc.govt.nz/theparade for images and further details about each                                                                                                                                                                                                                                                  | option.         |
| Option A - roadside cycle lane - original layout with enhancements                                                                                                                                                                                                                                                                                     |                 |
| Tick if this is your preferred option OR indicate your rank from 1 to 4 if you want to show your preference for more than one option.                                                                                                                                                                                                                  |                 |
| Option B - one-way separated kerbside cycleway - road level - current layout with enhancements                                                                                                                                                                                                                                                         | a tribute       |
| Tick if this is your preferred option OR inelcate your rank from 1 to 4 if you want to show your preference for more than one option.                                                                                                                                                                                                                  |                 |
| Option C - one-way separated kerbside cycleway above road level                                                                                                                                                                                                                                                                                        |                 |
| Tick if this is your preferred option OR indicate your rank from 1 to 4 if you want to show your preference for more than one option.                                                                                                                                                                                                                  |                 |
| Option D - one-way separated kerbside cycleway - above road level, with angle parking                                                                                                                                                                                                                                                                  |                 |
| Tick if this is your preferred option OR indicate your rank from 1 to 4 if you want to show your preference for more than one option.                                                                                                                                                                                                                  |                 |
| PTO . Continued of                                                                                                                                                                                                                                                                                                                                     | over page       |