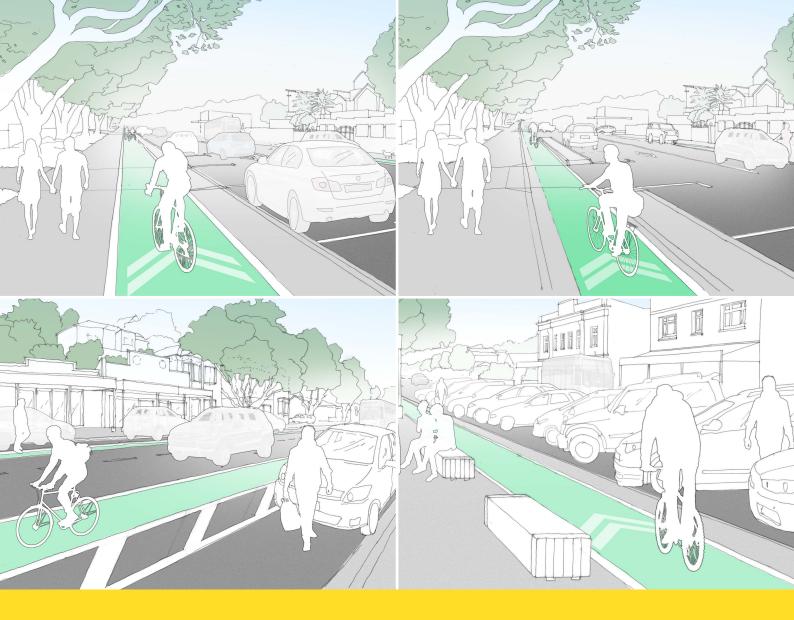

| Section 1 - Submitter details (fields marked * are mandatory)                                                                                                                                                                                                                                                                                    |
|--------------------------------------------------------------------------------------------------------------------------------------------------------------------------------------------------------------------------------------------------------------------------------------------------------------------------------------------------|
| First Na                                                                                                                                                                                                                                                                                                                                         |
| Organis La La La Back                                                                                                                                                                                                                                                                                                                            |
| Organis<br>Residen 15 and Bay                                                                                                                                                                                                                                                                                                                    |
| Phone                                                                                                                                                                                                                                                                                                                                            |
| Preferred method of contact* 🗹 Email 🗌 Post                                                                                                                                                                                                                                                                                                      |
| Age Under 18 18-29 30-39 40-49 50-59 60 years or older                                                                                                                                                                                                                                                                                           |
| Please tick your connection(s) to Island Bay Resident Regular visitor Occasional visitor Local business owner Other                                                                                                                                                                                                                              |
| Section 2                                                                                                                                                                                                                                                                                                                                        |
| 1. Please select your preferred option, or alternatively rank up to four options according to your preference. You can rank as many or as few of the options as you want. If you want to rank the options, please ensure you rank each one using the numbers 1, 2, 3, and 4, (where 1 is your most preferred option and 4 your least preferred). |
| Refer to the accompanying document or wcc.govt.nz/theparade for images and further details about each option.                                                                                                                                                                                                                                    |
| Option A - roadside cycle lane - original layout with enhancements                                                                                                                                                                                                                                                                               |
| Tick if this is your preferred option OR indicate your rank from 1 to 4 if you want to show your preference for more than one option.                                                                                                                                                                                                            |
| Option B - one-way separated kerbside cycleway - road level - current layout with enhancements                                                                                                                                                                                                                                                   |
| Tick if this is your preferred option OR indicate your rank from 1 to 4 if you want to show your preference for more than one option.                                                                                                                                                                                                            |
| Option C - one-way separated kerbside cycleway - above road level                                                                                                                                                                                                                                                                                |
| Tick if this is your preferred option OR indicate your rank from 1 to 4 if you want to show your preference for more than one option.                                                                                                                                                                                                            |
| <b>Option D -</b> one-way separated kerbside cycleway – above road level, with angle parking                                                                                                                                                                                                                                                     |
| Tick if this is your preferred option OR indicate your rank from 1 to 4 if you want to show your preference for more than one option.                                                                                                                                                                                                            |
|                                                                                                                                                                                                                                                                                                                                                  |