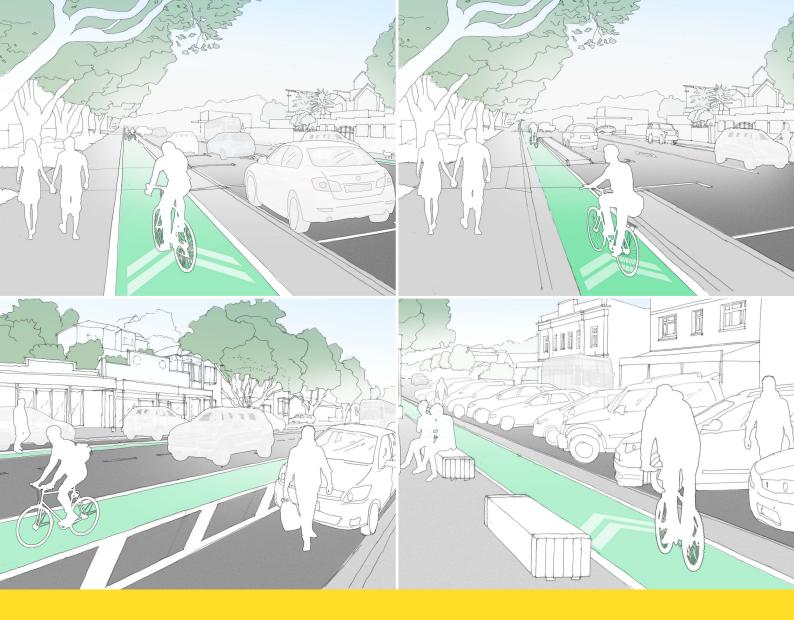

| Section 1 - Submitter details (fields marked * ire nandatory)                                                                                                                                                                                                                                                                                    |
|--------------------------------------------------------------------------------------------------------------------------------------------------------------------------------------------------------------------------------------------------------------------------------------------------------------------------------------------------|
| First Nam                                                                                                                                                                                                                                                                                                                                        |
| Organisat Island Bay                                                                                                                                                                                                                                                                                                                             |
| Residentia                                                                                                                                                                                                                                                                                                                                       |
| Phone                                                                                                                                                                                                                                                                                                                                            |
| Preferred method of contact*                                                                                                                                                                                                                                                                                                                     |
| Age Under 18 18-29 30-39 40-49 50-59 60 years or older                                                                                                                                                                                                                                                                                           |
| Please tick your connection(s) to Island Bay  Resident Regular visitor Occasional visitor Local business owner Other                                                                                                                                                                                                                             |
| Section 2                                                                                                                                                                                                                                                                                                                                        |
| 1. Please select your preferred option, or alternatively rank up to four options according to your preference. You can rank as many or as few of the options as you want. If you want to rank the options, please ensure you rank each one using the numbers 1, 2, 3, and 4, (where 1 is your most preferred option and 4 your least preferred). |
| Refer to the accompanying document or wcc.govt.nz/theparade for images and further details about each option.                                                                                                                                                                                                                                    |
| Option A - roadside cycle lane - original layout with enhancements                                                                                                                                                                                                                                                                               |
| Tick if this is your preferred option OR indicate your rank from 1 to 4 if you want to show your preference for more than one option.                                                                                                                                                                                                            |
| Option B - one-way separated kerbside cycleway - road level - current layout with enhancements                                                                                                                                                                                                                                                   |
| Tick if this is your preferred option OR indicate your rank from 1 to 4 if you want to show your preference for more than one option.                                                                                                                                                                                                            |
| Option C - one-way separated kerbside cycleway - above road level                                                                                                                                                                                                                                                                                |
| Tick if this is your preferred option OR indicate your rank from 1 to 4 if you want to show your preference for more than one option.                                                                                                                                                                                                            |
| Option D - one-way separated kerbside cycleway - above road level, with angle parking                                                                                                                                                                                                                                                            |
| Tick if this is your preferred option OR indicate your rank from 1 to 4 if you want to show your preference for more than one option.                                                                                                                                                                                                            |