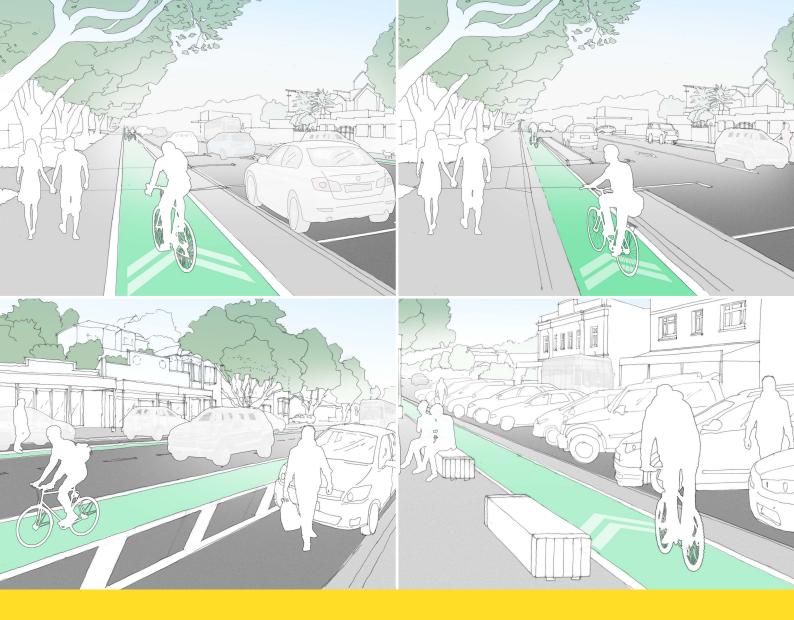

Refer to the accompanying document or wcc.govt.nz/theparade for images and further details about each option.

Option A - roadside cycle lane - original layout with enhancements

Tick if this is your preferred option OR indicate your rank from 1 to 4 if you want to show your preference for more than one option.

Option B - one-way separated kerbside cycleway - road level - current layout with enhancements

Tick if this is your preferred option OR indicate your rank from 1 to 4 if you want to show your preference for more than one option

Option C - one-way separated kerbside cycleway - above road level

Tick if this is your preferred option OR indicate your rank from 1 to 4 if you want to show your preference for more than one option.

Option D - one-way separated kerbside cycleway - above road level, with angle parking

Tick if this is your preferred option OR indicate your rank from 1 to 4 if you want to show your preference for more than one option.

Continued over page

Option E - Island Bay Residents Association and Business Representatives proposal