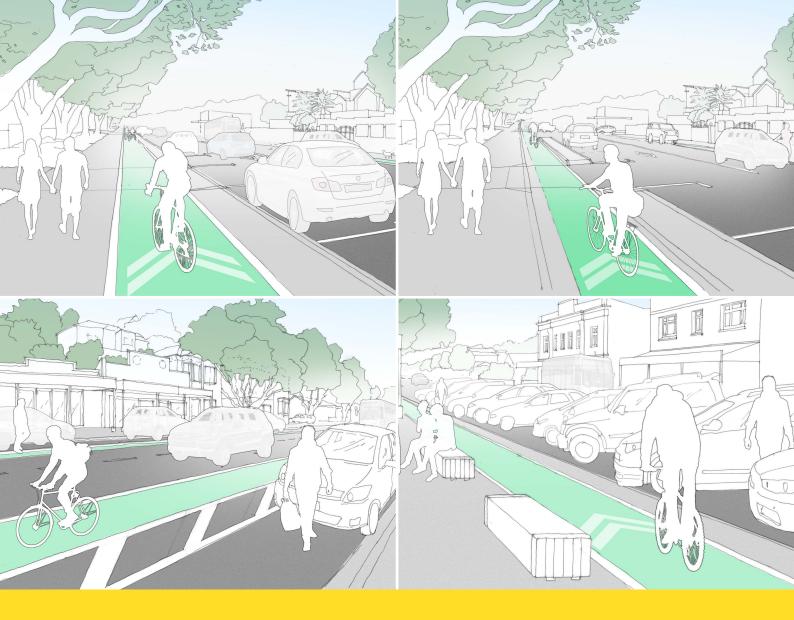

### Privacy Statement - what we do with your personal information

| First Nar     |                                                                                                                                                                                                                                                                                                                                                                                                                                                                                                                             |
|---------------|-----------------------------------------------------------------------------------------------------------------------------------------------------------------------------------------------------------------------------------------------------------------------------------------------------------------------------------------------------------------------------------------------------------------------------------------------------------------------------------------------------------------------------|
| Organisa      | Island Bay                                                                                                                                                                                                                                                                                                                                                                                                                                                                                                                  |
| Resident      |                                                                                                                                                                                                                                                                                                                                                                                                                                                                                                                             |
| Phone         |                                                                                                                                                                                                                                                                                                                                                                                                                                                                                                                             |
| Preferre      | d method of contact* 🗹 Email 🗹 Post                                                                                                                                                                                                                                                                                                                                                                                                                                                                                         |
| Age 🗌         | Under 18 🗌 18-29 🔽 30-39 🗌 40-49 🗌 50-59 🗌 60 years or older                                                                                                                                                                                                                                                                                                                                                                                                                                                                |
|               | ick your connection(s) to Island Bay<br>dent                                                                                                                                                                                                                                                                                                                                                                                                                                                                                |
| Section       |                                                                                                                                                                                                                                                                                                                                                                                                                                                                                                                             |
| rank<br>one i | se select your preferred option, or alternatively rank up to four options according to your preference. Y<br>as many or as few of the options as you want. If you want to rank the options, please ensure you rank e<br>using the numbers 1, 2, 3, and 4, (where 1 is your most preferred option and 4 your least preferred).<br>r to the accompanying document or <b>wcc.govt.nz/theparade</b> for images and further details about each o                                                                                 |
| Option        | A - roadside cycle lane - original layout with enhancements                                                                                                                                                                                                                                                                                                                                                                                                                                                                 |
|               |                                                                                                                                                                                                                                                                                                                                                                                                                                                                                                                             |
| $\bigcirc$    | Tick if this is your preferred option OR indicate your rank from 1 to 4 if you want to show your preference for more than one option.                                                                                                                                                                                                                                                                                                                                                                                       |
| Option        |                                                                                                                                                                                                                                                                                                                                                                                                                                                                                                                             |
| Option        | preference for more than one option.                                                                                                                                                                                                                                                                                                                                                                                                                                                                                        |
| $\bigcirc$    | <ul> <li>preference for more than one option.</li> <li>B - one-way separated kerbside cycleway - road level - current layout with enhancements</li> <li>Tick if this is your preferred option OR indicate your rank from 1 to 4 if you want to show your</li> </ul>                                                                                                                                                                                                                                                         |
| $\bigcirc$    | <ul> <li>preference for more than one option.</li> <li>B - one-way separated kerbside cycleway - road level - current layout with enhancements</li> <li>Tick if this is your preferred option OR indicate your rank from 1 to 4 if you want to show your preference for more than one option.</li> </ul>                                                                                                                                                                                                                    |
| Option        | <ul> <li>preference for more than one option.</li> <li>B - one-way separated kerbside cycleway - road level - current layout with enhancements</li> <li>Tick if this is your preferred option OR indicate your rank from 1 to 4 if you want to show your preference for more than one option.</li> <li>C - one-way separated kerbside cycleway - above road level</li> <li>Tick if this is your preferred option OR indicate your rank from 1 to 4 if you want to show your</li> </ul>                                      |
| Option        | <ul> <li>preference for more than one option.</li> <li>B - one-way separated kerbside cycleway - road level - current layout with enhancements</li> <li>Tick if this is your preferred option OR indicate your rank from 1 to 4 if you want to show your preference for more than one option.</li> <li>C - one-way separated kerbside cycleway - above road level</li> <li>Tick if this is your preferred option OR indicate your rank from 1 to 4 if you want to show your preference for more than one option.</li> </ul> |

| First N:<br>Organi.<br>Resider<br>Phone<br>Preferred method of contact* Email Post                                                                                                                                                                                                                                                               |
|--------------------------------------------------------------------------------------------------------------------------------------------------------------------------------------------------------------------------------------------------------------------------------------------------------------------------------------------------|
| Phone                                                                                                                                                                                                                                                                                                                                            |
| Phone                                                                                                                                                                                                                                                                                                                                            |
|                                                                                                                                                                                                                                                                                                                                                  |
| Preferred method of contact* Email Post                                                                                                                                                                                                                                                                                                          |
|                                                                                                                                                                                                                                                                                                                                                  |
| Age Under 18 18-29 30-39 40-49 50-59 60 years or older                                                                                                                                                                                                                                                                                           |
| Please tick your connection(s) to Island Bay         Resident       Regular visitor         Occasional visitor       Local business owner         Other                                                                                                                                                                                          |
| Section 2                                                                                                                                                                                                                                                                                                                                        |
| 1. Please select your preferred option, or alternatively rank up to four options according to your preference. You can rank as many or as few of the options as you want. If you want to rank the options, please ensure you rank each one using the numbers 1, 2, 3, and 4, (where 1 is your most preferred option and 4 your least preferred). |
| Refer to the accompanying document or wcc.govt.nz/theparade for images and further details about each option.                                                                                                                                                                                                                                    |
| Option A – roadside cycle lane - original layout with enhancements                                                                                                                                                                                                                                                                               |
| Tick if this is your preferred option OR indicate your rank from 1 to 4 if you want to show your preference for more than one option.                                                                                                                                                                                                            |
| Option B - one-way separated kerbside cycleway - road level - current layout with enhancements                                                                                                                                                                                                                                                   |
| Tick if this is your preferred option ØR indicate your rank from 1 to 4 if you want to show your preference for more than one option.                                                                                                                                                                                                            |
| Option C – one-way separated kerbside cycleway – above road level                                                                                                                                                                                                                                                                                |
| Tick if this is your preferred option OR indicate your rank from 1 to 4 if you want to show your preference for more than one option.                                                                                                                                                                                                            |
| <b>Option D</b> - one-way separated kerbside cycleway - above road level, with angle parking                                                                                                                                                                                                                                                     |
| Tick if this is your preferred option OR indicate your rank from 1 to 4 if you want to show your preference for more than one option.                                                                                                                                                                                                            |