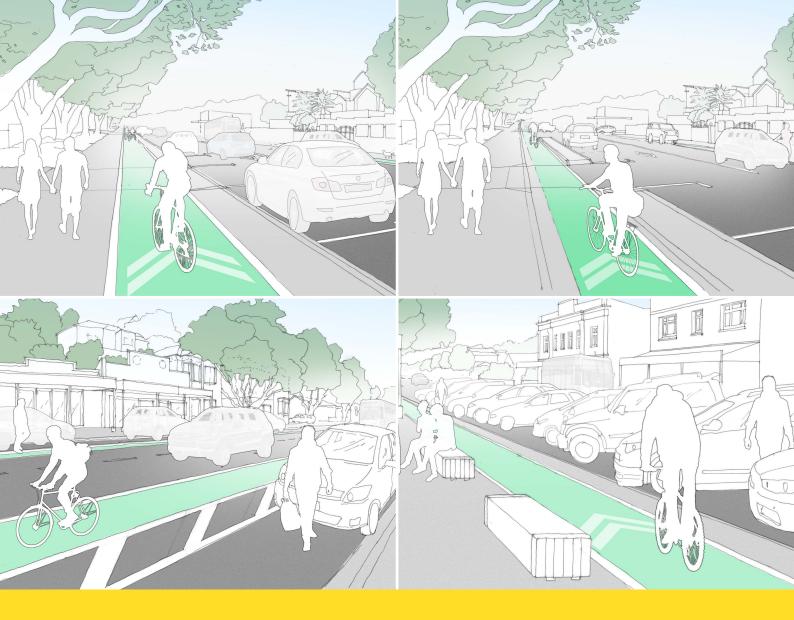

Privacy Statement - what we do with your personal information

| Section 1 - Submitter details (fields marked * are mandatory)                                                                                                                                                                                                                                                                                    |
|--------------------------------------------------------------------------------------------------------------------------------------------------------------------------------------------------------------------------------------------------------------------------------------------------------------------------------------------------|
| First Nam                                                                                                                                                                                                                                                                                                                                        |
| Organisat Santha a te                                                                                                                                                                                                                                                                                                                            |
| Organisat  Residenti  Southgate                                                                                                                                                                                                                                                                                                                  |
| Phone                                                                                                                                                                                                                                                                                                                                            |
| Preferred method of contact* Email Post                                                                                                                                                                                                                                                                                                          |
| Age Under 18 18-29 30-39 40-49 50-59 60 years or older                                                                                                                                                                                                                                                                                           |
| Please tick your connection(s) to Island Bay  Resident Regular visitor Occasional visitor Local business owner Other                                                                                                                                                                                                                             |
| Section 2                                                                                                                                                                                                                                                                                                                                        |
| 1. Please select your preferred option, or alternatively rank up to four options according to your preference. You can rank as many or as few of the options as you want. If you want to rank the options, please ensure you rank each one using the numbers 1, 2, 3, and 4, (where 1 is your most preferred option and 4 your least preferred). |
| Refer to the accompanying document or wcc.govt.nz/theparade for images and further details about each option.                                                                                                                                                                                                                                    |
| Option A - roadside cycle lane - original layout with enhancements                                                                                                                                                                                                                                                                               |
| Tick if this is your preferred option OR indicate your rank from 1 to 4 if you want to show your preference for more than one option.                                                                                                                                                                                                            |
| Option B - one-way separated kerbside cycleway - road level - current layout with enhancements                                                                                                                                                                                                                                                   |
| Tick if this is your preferred option OR indicate your rank from 1 to 4 if you want to show your preference for more than one option.                                                                                                                                                                                                            |
| Option C - one-way separated kerbside cycleway - above road level                                                                                                                                                                                                                                                                                |
| Tick if this is your preferred option OR indicate your rank from 1 to A if you want to show your preference for more than one option.                                                                                                                                                                                                            |
| Option D - one-way separated kerbside cycleway - above road level, with angle parking                                                                                                                                                                                                                                                            |
| Tick if this is your preferred option OR indicate your rank from 1 to 4 if you want to show your preference for more than one option.                                                                                                                                                                                                            |
| Refer to back Page, Continued over page                                                                                                                                                                                                                                                                                                          |

Privacy Statement - what we do with your personal information

| Section 1 - Submitter details (fields marked * are mandatory)                                                                                                                                                                                                                                                                                    |
|--------------------------------------------------------------------------------------------------------------------------------------------------------------------------------------------------------------------------------------------------------------------------------------------------------------------------------------------------|
| First Name                                                                                                                                                                                                                                                                                                                                       |
| Organisati  Beshampele                                                                                                                                                                                                                                                                                                                           |
| Residentia                                                                                                                                                                                                                                                                                                                                       |
| Phone                                                                                                                                                                                                                                                                                                                                            |
| Preferred method of contact*                                                                                                                                                                                                                                                                                                                     |
| Age Under 18 18-29 30-39 40-49 50-59 60 years or older                                                                                                                                                                                                                                                                                           |
| Please tick your connection(s) to Island Bay                                                                                                                                                                                                                                                                                                     |
| Resident Regular visitor Occasional visitor Local business owner Other                                                                                                                                                                                                                                                                           |
| Section 2                                                                                                                                                                                                                                                                                                                                        |
| 1. Please select your preferred option, or alternatively rank up to four options according to your preference. You can rank as many or as few of the options as you want. If you want to rank the options, please ensure you rank each one using the numbers 1, 2, 3, and 4, (where 1 is your most preferred option and 4 your least preferred). |
| Refer to the accompanying document or wcc.govt.nz/theparade for images and further details about each option.                                                                                                                                                                                                                                    |
| Option A - roadside cycle lane - original layout with enhancements                                                                                                                                                                                                                                                                               |
| Tick if this is your preferred option OR indicate your rank from 1 to 4 if you want to show your preference for more than one option.                                                                                                                                                                                                            |
| Option B - one-way separated kerbside cycleway - road level - current layout with enhancements                                                                                                                                                                                                                                                   |
| Tick if this is your preferred option OR indicate your rank from 1 to 4 if you want to show your preference for more than one option.                                                                                                                                                                                                            |
| Option C - one-way separated kerbside cycleway - above road level                                                                                                                                                                                                                                                                                |
| Tick if this is your preferred option OR indicate your rank from 1 to 4 if you want to show your preference for more than one option.                                                                                                                                                                                                            |
| Option D - one-way separated kerbside cycleway - above road level, with angle parking                                                                                                                                                                                                                                                            |
| Tick if this is your preferred option OR indicate your rank from 1 to 4 if you want to show your preference for more than one option.                                                                                                                                                                                                            |
| Option E - Return how it continued over page                                                                                                                                                                                                                                                                                                     |

Privacy Statement - what we do with your personal information

| Section 1 - Submitter details (fields marked * are mandatory)                                                                                                                                                                                                                                                                                    |
|--------------------------------------------------------------------------------------------------------------------------------------------------------------------------------------------------------------------------------------------------------------------------------------------------------------------------------------------------|
| First Nam                                                                                                                                                                                                                                                                                                                                        |
| Organisat Petone                                                                                                                                                                                                                                                                                                                                 |
| Residentia                                                                                                                                                                                                                                                                                                                                       |
| Phone                                                                                                                                                                                                                                                                                                                                            |
| Preferred method of contact*                                                                                                                                                                                                                                                                                                                     |
| Age Under 18 18–29 30-39 40-49 50-59 60 years or older                                                                                                                                                                                                                                                                                           |
| Please tick your connection(s) to Island Bay  Resident Regular visitor Occasional visitor Local business owner Other                                                                                                                                                                                                                             |
| Section 2                                                                                                                                                                                                                                                                                                                                        |
| 1. Please select your preferred option, or alternatively rank up to four options according to your preference. You can rank as many or as few of the options as you want. If you want to rank the options, please ensure you rank each one using the numbers 1, 2, 3, and 4, (where 1 is your most preferred option and 4 your least preferred). |
| Refer to the accompanying document or wcc.govt.nz/theparade for images and further details about each option.                                                                                                                                                                                                                                    |
| Option A - roadside cycle lane - original layout with enhancements                                                                                                                                                                                                                                                                               |
| Tick if this is your preferred option OR indicate your rank from 1 to 4 if you want to show your preference for more than one option.                                                                                                                                                                                                            |
| Option B - one-way separated kerbside cycleway - road level current layout with enhancements                                                                                                                                                                                                                                                     |
| Tick if this is your preferred option OR indicate your rank from 1 to 4 if you want to show your preference for more than one option.                                                                                                                                                                                                            |
| Option C – one-way separated kerbside cycleway – above road level                                                                                                                                                                                                                                                                                |
| Tick if this is your preferred option OR indicate your rank from 1 to 4 if you want to show your preference for more than one option.                                                                                                                                                                                                            |
| Option D – one-way separated kerbside cycleway – above road level, with angle parking                                                                                                                                                                                                                                                            |
| Tick if this is your preferred option OR indicate your rank from 1 to 4 if you want to show your preference for more than one option.                                                                                                                                                                                                            |
| Option E. Island boy Residents Assn page                                                                                                                                                                                                                                                                                                         |

| Section 1 - Submitter details (fields marked * are mandatory)                                                                                                                                                                                                                                                                                    |
|--------------------------------------------------------------------------------------------------------------------------------------------------------------------------------------------------------------------------------------------------------------------------------------------------------------------------------------------------|
| First Name                                                                                                                                                                                                                                                                                                                                       |
| Organisatic T O and Board                                                                                                                                                                                                                                                                                                                        |
| Residential Than Bay                                                                                                                                                                                                                                                                                                                             |
| Phone                                                                                                                                                                                                                                                                                                                                            |
| Preferred method of contact*  Post                                                                                                                                                                                                                                                                                                               |
| Age Under 18 18–29 30-39 40-49 50-59 60 years or older                                                                                                                                                                                                                                                                                           |
| Please tick your connection(s) to Island Bay  Resident Regular visitor Occasional visitor Local business owner Other                                                                                                                                                                                                                             |
| Section 2                                                                                                                                                                                                                                                                                                                                        |
| 1. Please select your preferred option, or alternatively rank up to four options according to your preference. You can rank as many or as few of the options as you want. If you want to rank the options, please ensure you rank each one using the numbers 1, 2, 3, and 4, (where 1 is your most preferred option and 4 your least preferred). |
| Refer to the accompanying document or wcc.govt.nz/theparade for images and further details about each option.                                                                                                                                                                                                                                    |
| Option A - roadside cycle lane - original layout with enhancements                                                                                                                                                                                                                                                                               |
| Tick if this is your preferred option OR indicate your rank from 1 to 4 if you want to show your preference for more than one option.                                                                                                                                                                                                            |
| Option B - one-way separated kerbside cycleway - road level - current layout with enhancements                                                                                                                                                                                                                                                   |
| Tick if this is your preferred option OR indicate your rank from 1 to 4 if you want to show your preference for more than one option.                                                                                                                                                                                                            |
| Option C - one-way separated kerbside cycleway - above road level                                                                                                                                                                                                                                                                                |
| Tick if this is your preferred option OR indicate your rank from 1 to 4 if you want to show your preference for more than one option.                                                                                                                                                                                                            |
| Option D - one-way separated kerbside cycleway - above road level, with angle parking                                                                                                                                                                                                                                                            |
| Tick if this is your preferred option OR indicate your rank from 1 to 4 if you want to show your preference for more than one option.                                                                                                                                                                                                            |
| Matual -                                                                                                                                                                                                                                                                                                                                         |

Privacy Statement - what we do with your personal information

|   | Section 1 – Submitter details (fields marked * are mandatory)                                                                                                                                                                                                                                                                                    |
|---|--------------------------------------------------------------------------------------------------------------------------------------------------------------------------------------------------------------------------------------------------------------------------------------------------------------------------------------------------|
|   | First Na                                                                                                                                                                                                                                                                                                                                         |
|   | Organis Buhanpole                                                                                                                                                                                                                                                                                                                                |
|   | Residen                                                                                                                                                                                                                                                                                                                                          |
|   | Phone                                                                                                                                                                                                                                                                                                                                            |
|   | Preferred method of contact*  Email  Post                                                                                                                                                                                                                                                                                                        |
|   | Age Under 18 18-29 30-39 40-49 50-59 60 years or older                                                                                                                                                                                                                                                                                           |
| 5 | Please tick your connection(s) to Island Bay  Resident Regular visitor Occasional visitor Local business owner Other                                                                                                                                                                                                                             |
|   | Section 2                                                                                                                                                                                                                                                                                                                                        |
|   | 1. Please select your preferred option, or alternatively rank up to four options according to your preference. You can rank as many or as few of the options as you want. If you want to rank the options, please ensure you rank each one using the numbers 1, 2, 3, and 4, (where 1 is your most preferred option and 4 your least preferred). |
|   | Refer to the accompanying document or wcc.govt.nz/theparade for images and further details about each option.                                                                                                                                                                                                                                    |
|   | Option A - roadside cycle lane - original layout with enhancements                                                                                                                                                                                                                                                                               |
|   | Fick if this is your preferred option OR indicate your rank from 1 to 4 if you want to show your preference for more than one option.                                                                                                                                                                                                            |
|   | Option B - one-way separated kerbside cycleway - road level - current layout with enhancements                                                                                                                                                                                                                                                   |
|   | Tick if this is your preferred option OR indicate your rank from 1 to 4 if you want to show your preference for more than one option.                                                                                                                                                                                                            |
|   | Option C - one-way separated kerbside cycleway - above road level                                                                                                                                                                                                                                                                                |
|   | Tick if this is your preferred option OR indicate your rank from 1 to 4 if you want to show your preference for more than one option.                                                                                                                                                                                                            |
|   | Option D – one-way separated kerbside cycleway – above road level, with angle parking                                                                                                                                                                                                                                                            |
|   | Tick if this is your preferred option OR indicate your rank from 1 to 4 if you want to show your preference for more than one option.                                                                                                                                                                                                            |
| ( | OPTION E. Island Bay Residents Continued over page association Plan                                                                                                                                                                                                                                                                              |

Privacy Statement - what we do with your personal information

| Section 1 - Submitter details (fields marked * are mandatory)                                                                                                                                                                                                                                                                                    |
|--------------------------------------------------------------------------------------------------------------------------------------------------------------------------------------------------------------------------------------------------------------------------------------------------------------------------------------------------|
| First Nam                                                                                                                                                                                                                                                                                                                                        |
| Residentia Bellam Pole                                                                                                                                                                                                                                                                                                                           |
| Residentia                                                                                                                                                                                                                                                                                                                                       |
| Phone                                                                                                                                                                                                                                                                                                                                            |
| Preferred method of contact*                                                                                                                                                                                                                                                                                                                     |
| Age Under 18 18-29 30-39 40-49 50-59 60 years or older                                                                                                                                                                                                                                                                                           |
| Please tick your connection(s) to Island Bay                                                                                                                                                                                                                                                                                                     |
| Resident Regular visitor Occasional visitor Local business owner Other                                                                                                                                                                                                                                                                           |
| Section 2                                                                                                                                                                                                                                                                                                                                        |
| 1. Please select your preferred option, or alternatively rank up to four options according to your preference. You can rank as many or as few of the options as you want. If you want to rank the options, please ensure you rank each one using the numbers 1, 2, 3, and 4, (where 1 is your most preferred option and 4 your least preferred). |
| Refer to the accompanying document or wcc.govt.nz/theparade for images and further details about each option.                                                                                                                                                                                                                                    |
| Option A - roadside cycle lane - original layout with enhancements                                                                                                                                                                                                                                                                               |
| Tick if this is your preferred option OR indicate your rank from 1 to 4 if you want to show your preference for more than one option.                                                                                                                                                                                                            |
| Option B - one-way separated kerbside cycleway - road level - current layout with enhancements                                                                                                                                                                                                                                                   |
| Tick if this is your preferred option OR indicate your rank from 1 to 4 if you want to show your preference for more than one option.                                                                                                                                                                                                            |
| Option C - one-way separated kerbside cycleway - above road level                                                                                                                                                                                                                                                                                |
| Tick if this is your preferred option OR indicate your rank from 1 to 4 if you want to show your preference for more than one option.                                                                                                                                                                                                            |
| Option D - one-way separated kerbside cycleway - above road level, with angle parking                                                                                                                                                                                                                                                            |
| Tick if this is your preferred option OR indicate your rank from 1 to 4 if you want to show your preference for more than one option.                                                                                                                                                                                                            |
| OPTION E. Island Bay Residents. Continued over page association Plan.                                                                                                                                                                                                                                                                            |