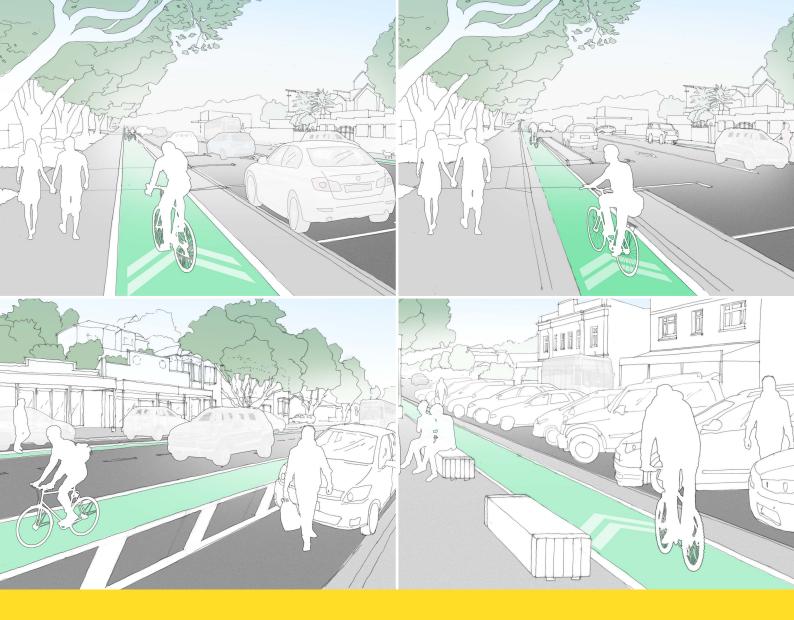

#### Privacy Statement - what we do with your personal information

| Section 1 - Submitter details (fields marked * are mandatory)                                                                                                                                                                                                                                                                                    |
|--------------------------------------------------------------------------------------------------------------------------------------------------------------------------------------------------------------------------------------------------------------------------------------------------------------------------------------------------|
| First Name                                                                                                                                                                                                                                                                                                                                       |
| Organisation Teland Bay Residentia                                                                                                                                                                                                                                                                                                               |
| Residentia                                                                                                                                                                                                                                                                                                                                       |
| Phone                                                                                                                                                                                                                                                                                                                                            |
| Preferred method of contact* Post                                                                                                                                                                                                                                                                                                                |
| Age Under 18 18-29 30-39 40-49 50-59 60 years or older                                                                                                                                                                                                                                                                                           |
| Please tick your connection(s) to Island Bay  Resident Regular visitor Occasional visitor Local business owner Other                                                                                                                                                                                                                             |
| Section 2                                                                                                                                                                                                                                                                                                                                        |
| 1. Please select your preferred option, or alternatively rank up to four options according to your preference. You can rank as many or as few of the options as you want. If you want to rank the options, please ensure you rank each one using the numbers 1, 2, 3, and 4, (where 1 is your most preferred option and 4 your least preferred). |
| Refer to the accompanying document or wcc.govt.nz/theparade for images and further details about each option.                                                                                                                                                                                                                                    |
| Option A - roadside cycle lane - original layout with enhancements                                                                                                                                                                                                                                                                               |
| Tick if this is your preferred option OR indicate your rank from 1 to 4 if you want to show your preference for more than one option.                                                                                                                                                                                                            |
| Option B - one-way separated kerbside cycleway - road level - current layout with enhancements                                                                                                                                                                                                                                                   |
| Tick if this is your preferred option OR indicate your rank from 1 to 4 if you want to show your preference for more than one option.                                                                                                                                                                                                            |
| Option C - one-way separated kerbside cycleway - above road level                                                                                                                                                                                                                                                                                |
| Tick if this is your preferred option OR indicate your rank from 1 to 4 if you want to show your preference for more than one option.                                                                                                                                                                                                            |
| Option D - one-way separated kerbside cycleway - above road level, with angle parking                                                                                                                                                                                                                                                            |
| Tick if this is your preferred option OR indicate your rank from 1 to 4 if you want to show your preference for more than one option.                                                                                                                                                                                                            |