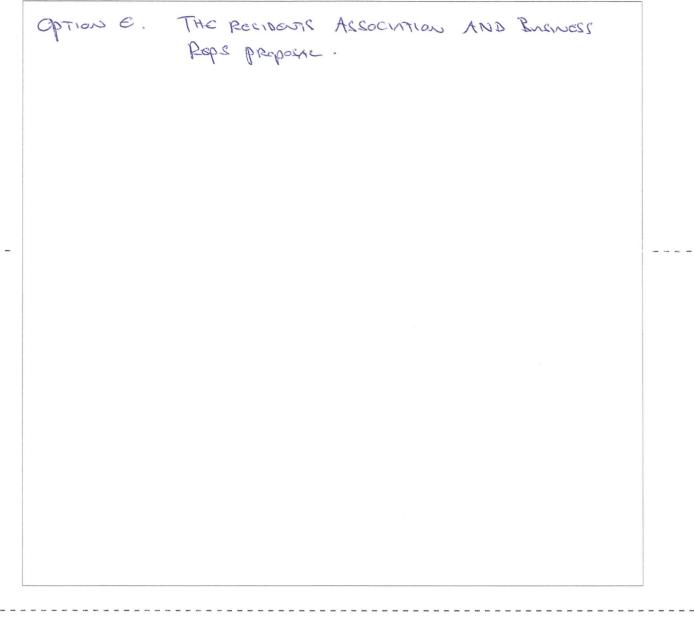

# Option E. The Residents Association and Business Reps proposal.

1. Reseal the parade approx. cost \$280,000.00 based on Council figures for 2016 where they spent \$9.5million resealing 68km of road.

2. Move the bus stops back to where they were, this involve breaking up the kerb extensions the Council put on and re kerbing approx. half a km of the parade.

3. Put unmarked car parking back against the kerb, no markings equate to more carparks.

4. Clearly paint using green or another colour a cycleway on the roadside of parked cars, increasing the width by .5 of a metre from the original cycleway design.

5. In the shopping centre retain the current shared space and carparks.

6. Look at reducing the speed limit along the parade.

7. Remove the speed humps around the shopping centre and lower the height of the pedestrian crossings.

8. Retain pedestrian crossings on the parade.

To be confirmed but and indicative costing would be no more than \$750, 000.00 thousand.

φ · · •