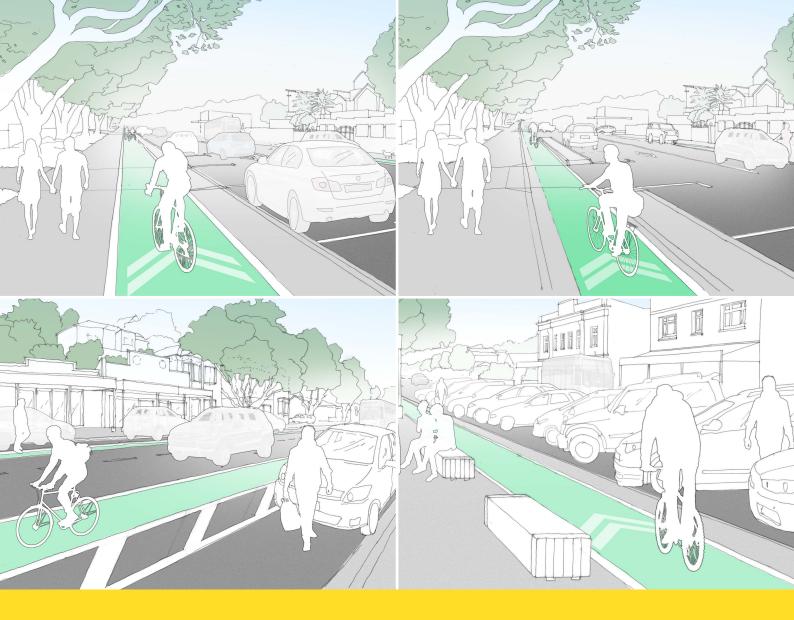

#### Privacy Statement - what we do with your personal information

| Section                                                                                                                                                                                                                                                                                                                                                                                                                                                                         |
|---------------------------------------------------------------------------------------------------------------------------------------------------------------------------------------------------------------------------------------------------------------------------------------------------------------------------------------------------------------------------------------------------------------------------------------------------------------------------------|
| First N                                                                                                                                                                                                                                                                                                                                                                                                                                                                         |
| Organ Island Bay                                                                                                                                                                                                                                                                                                                                                                                                                                                                |
| Reside                                                                                                                                                                                                                                                                                                                                                                                                                                                                          |
| Phone                                                                                                                                                                                                                                                                                                                                                                                                                                                                           |
| Preferred method of contact* 🗌 Email 🔽 Post                                                                                                                                                                                                                                                                                                                                                                                                                                     |
| Age Under 18 18-29 30-39 40-49 50-59 60 years or older                                                                                                                                                                                                                                                                                                                                                                                                                          |
| Please tick your connection(s) to Island Bay Resident Regular visitor Occasional visitor Local business owner Other                                                                                                                                                                                                                                                                                                                                                             |
| Section 2                                                                                                                                                                                                                                                                                                                                                                                                                                                                       |
| <ol> <li>Please select your preferred option, or alternatively rank up to four options according to your preference. You can rank as many or as few of the options as you want. If you want to rank the options, please ensure you rank each one using the numbers 1, 2, 3, and 4, (where 1 is your most preferred option and 4 your least preferred). Refer to the accompanying document or wcc.govt.nz/theparade for images and further details about each option.</li> </ol> |
| Option A – roadside cycle lane - original layout with enhancements                                                                                                                                                                                                                                                                                                                                                                                                              |
| Tick if this is your preferred option OR indicate your rank from 1 to 4 if you want to show your preference for more than one option.                                                                                                                                                                                                                                                                                                                                           |
| Option B - one-way separated kerbside cycleway - road level - current layout with enhancements                                                                                                                                                                                                                                                                                                                                                                                  |
| Tick if this is your preferred option OR indicate your rank from 1 to 4 if you want to show your preference for more than one option.                                                                                                                                                                                                                                                                                                                                           |
| Option C - one-way separated kerbside cycleway - above road level                                                                                                                                                                                                                                                                                                                                                                                                               |
| Tick if this is your preferred option OR indicate your rank from 1 to 4 if you want to show your preference for more than one option.                                                                                                                                                                                                                                                                                                                                           |
| <b>Option D</b> - one-way separated kerbside cycleway – above road level, with angle parking                                                                                                                                                                                                                                                                                                                                                                                    |
| Tick if this is your preferred option OR indicate your rank from 1 to 4 if you want to show your preference for more than one option.                                                                                                                                                                                                                                                                                                                                           |
| OPTION E-PLEASE SEE OVER -> Continued over page                                                                                                                                                                                                                                                                                                                                                                                                                                 |

#### Privacy Statement - what we do with your personal information

All submissions (including name and contact details) are provided in their entirety to elected members. Submissions (including names but not contact details) will made available to the public at our office and on our website. Personal information will also be used for the administration of the consultation process including informing you of the outcome of the consultation. All information collected will be held by Wellington City Council, 101 Wakefield Street, Wellington, with submitters having the right to access and correct personal information.

| Section 1 - Submitter details (fields marked * are mandatory)                                                                                                                                                                                                                                                                                    |
|--------------------------------------------------------------------------------------------------------------------------------------------------------------------------------------------------------------------------------------------------------------------------------------------------------------------------------------------------|
| First Name*                                                                                                                                                                                                                                                                                                                                      |
| Organisation TSLand Bay                                                                                                                                                                                                                                                                                                                          |
| Organisation<br>Residential / ISland Bay                                                                                                                                                                                                                                                                                                         |
| Phone                                                                                                                                                                                                                                                                                                                                            |
| Preferred method of contact* Email Post                                                                                                                                                                                                                                                                                                          |
| Age Under 18 18-29 30-39 40-49 50-59 60 years or older                                                                                                                                                                                                                                                                                           |
| Please tick your connection(s) to Island Bay                                                                                                                                                                                                                                                                                                     |
| Resident Regular visitor Occasional visitor Local business owner Other                                                                                                                                                                                                                                                                           |
| Section 2                                                                                                                                                                                                                                                                                                                                        |
| 1. Please select your preferred option, or alternatively rank up to four options according to your preference. You can rank as many or as few of the options as you want. If you want to rank the options, please ensure you rank each one using the numbers 1, 2, 3, and 4, (where 1 is your most preferred option and 4 your least preferred). |
| Refer to the accompanying document or wcc.govt.nz/theparade for images and further details about each option.                                                                                                                                                                                                                                    |
| Option A – roadside cycle lane - original layout with enhancements                                                                                                                                                                                                                                                                               |
| Tick if this is your preferred option OR indicate your rank from 1 to 4 if you want to show your preference for more than one option.                                                                                                                                                                                                            |
| Option B - one-way separated kerbside cycleway - road level - current layout with enhancements                                                                                                                                                                                                                                                   |
| Tick if this is your preferred option OR indicate your rank from 1 to 4 if you want to show your preference for more than one option.                                                                                                                                                                                                            |
| Option C - one-way separated kerbside cycleway - above road level                                                                                                                                                                                                                                                                                |
| Tick if this is your preferred option OR indicate your rank from 1 to 4 if you want to show your preference for more than one option.                                                                                                                                                                                                            |
| Option D - one-way separated kerbside cycleway - above road level, with angle parking                                                                                                                                                                                                                                                            |
| Tick if this is your preferred option OR indicate your rank from 1 to 4 if you want to show your preference for more than one option.                                                                                                                                                                                                            |