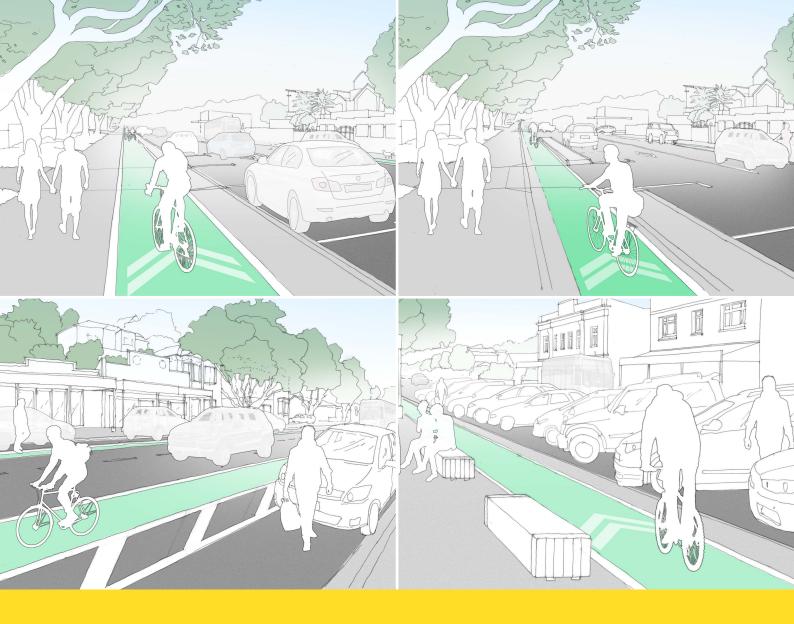

Privacy Statement - what we do with your personal information

| Section 1 - Submitter details (fields marked * are mandatory)                                                                                                                                                                                                                                                                                    |
|--------------------------------------------------------------------------------------------------------------------------------------------------------------------------------------------------------------------------------------------------------------------------------------------------------------------------------------------------|
| First Name*                                                                                                                                                                                                                                                                                                                                      |
| Organisation T Sland Bay                                                                                                                                                                                                                                                                                                                         |
| Residential A Bay                                                                                                                                                                                                                                                                                                                                |
| Phone                                                                                                                                                                                                                                                                                                                                            |
| Preferred method of contact*                                                                                                                                                                                                                                                                                                                     |
| Age Under 18 18-29 30-39 40-49 50-59 60 years or older                                                                                                                                                                                                                                                                                           |
| Please tick your connection(s) to Island Bay  Resident Regular visitor Occasional visitor Local business owner Other                                                                                                                                                                                                                             |
| Section 2                                                                                                                                                                                                                                                                                                                                        |
| 1. Please select your preferred option, or alternatively rank up to four options according to your preference. You can rank as many or as few of the options as you want. If you want to rank the options, please ensure you rank each one using the numbers 1, 2, 3, and 4, (where 1 is your most preferred option and 4 your least preferred). |
| Refer to the accompanying document or wcc.govt.nz/theparade for images and further details about each option.                                                                                                                                                                                                                                    |
| Option A - roadside cycle lane - original layout with enhancements                                                                                                                                                                                                                                                                               |
| Tick if this is your preferred option OR indicate your rank from 1 to 4 if you want to show your preference for more than one option.                                                                                                                                                                                                            |
| Option B - one-way separated kerbside cycleway - road level - current layout with enhancements                                                                                                                                                                                                                                                   |
| Tick if this is your preferred option OR indicate your rank from 1 to 4 if you want to show your preference for more than one option.                                                                                                                                                                                                            |
| Option C - one-way separated kerbside cycleway - above road level                                                                                                                                                                                                                                                                                |
| Tick if this is your preferred option OR indicate your rank from 1 to 4 if you want to show your preference for more than one option.                                                                                                                                                                                                            |
| Option D - one-way separated kerbside cycleway - above road level, with angle parking                                                                                                                                                                                                                                                            |
| Tick if this is your preferred option OR indicate your rank from 1 to 4 if you want to show your preference for more than one option.                                                                                                                                                                                                            |