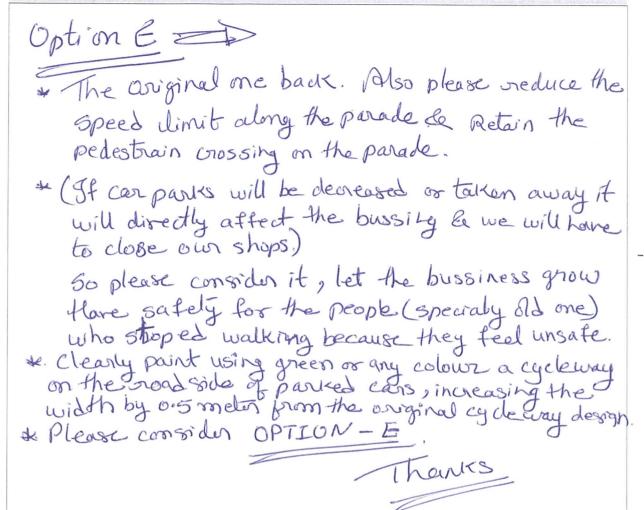

# Option E. The Residents Association and Business Reps proposal.

- 1. Reseal the parade approx. cost \$280,000.00 based on Council figures for 2016 where they spent \$9.5million resealing 68km of road.
- 2. Move the bus stops back to where they were, this involve breaking up the kerb extensions the Council put on and re kerbing approx. half a km of the parade.
- 3. Put unmarked car parking back against the kerb, no markings equate to more carparks.
- 4. Clearly paint using green or another colour a cycleway on the roadside of parked cars, increasing the width by .5 of a metre from the original cycleway design.
- 5. In the shopping centre retain the current shared space and carparks.
- 6. Look at reducing the speed limit along the parade.
- 7. Remove the speed humps around the shopping centre and lower the height of the pedestrian crossings.
- 8. Retain pedestrian crossings on the parade.

To be confirmed but and indicative costing would be no more than \$750, 000.00 thousand.

·
·
·
·

.

•

•

-

Absolutely Positively Wellington City Council

Me Heke Ki Pöneke

To be confirmed but and indicative costing would be no more than \$750, 000.00 thousand.