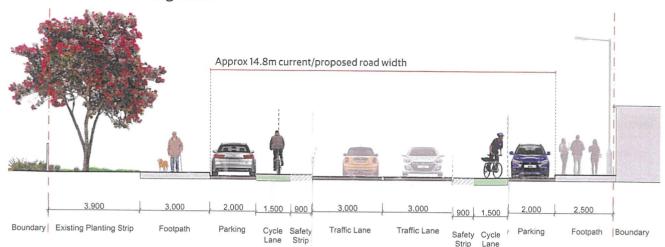

| Section 1 - Submitter details (fields marked * are mandatory)                                                                                                                                                                                                                                                                                                     |
|-------------------------------------------------------------------------------------------------------------------------------------------------------------------------------------------------------------------------------------------------------------------------------------------------------------------------------------------------------------------|
| First Name*                                                                                                                                                                                                                                                                                                                                                       |
| Organisation Auckland                                                                                                                                                                                                                                                                                                                                             |
| Residential Add                                                                                                                                                                                                                                                                                                                                                   |
| Phone                                                                                                                                                                                                                                                                                                                                                             |
| Preferred method of contact* 🗌 Email 🔽 Post                                                                                                                                                                                                                                                                                                                       |
| Age Under 18 18-29 30-39 40-49 50-59 60-years or older                                                                                                                                                                                                                                                                                                            |
| Please tick your connection(s) to Island Bay<br>Resident IRegular visitor Occasional visitor Local business owner Other                                                                                                                                                                                                                                           |
| Section 2                                                                                                                                                                                                                                                                                                                                                         |
| <ol> <li>Please select your preferred option, or alternatively rank up to four options according to your preference. You can rank as many or as few of the options as you want. If you want to rank the options, please ensure you rank each one using the numbers 1, 2, 3, and 4, (where 1 is your most preferred option and 4 your least preferred).</li> </ol> |
| Refer to the accompanying document or wcc.govt.nz/theparade for images and further details about each option.                                                                                                                                                                                                                                                     |
| <b>Option A –</b> roadside cycle lane - original layout with enhancements                                                                                                                                                                                                                                                                                         |
| Tick if this is your preferred option OR indicate your rank from 1 to 4 if you want to show your preference for more than one option.                                                                                                                                                                                                                             |
| Option B - one-way separated kerbside cycleway - road level - current layout with enhancements                                                                                                                                                                                                                                                                    |
| Tick if this is your preferred option OR indicate your rank from 1 to 4 if you want to show your preference for more than one option.                                                                                                                                                                                                                             |
| Option C - one-way separated kerbside cycleway – above road level                                                                                                                                                                                                                                                                                                 |
| Tick if this is your preferred option OR indicate your rank from 1 to 4 if you want to show your preference for more than one option.                                                                                                                                                                                                                             |
| Option D - one-way separated kerbside cycleway - above road level, with angle parking                                                                                                                                                                                                                                                                             |
| Tick if this is your preferred option OR indicate your rank from 1 to 4 if you want to show your preference for more than one option.                                                                                                                                                                                                                             |

| Section 1 - Submitter details (fields marked * are mandatory)                                                                                                                                                                                                                                                                                    |
|--------------------------------------------------------------------------------------------------------------------------------------------------------------------------------------------------------------------------------------------------------------------------------------------------------------------------------------------------|
| First Name*<br>Organisation<br>Besidential Ac                                                                                                                                                                                                                                                                                                    |
| Residential Ac                                                                                                                                                                                                                                                                                                                                   |
| Preferred method of contact* Email Post                                                                                                                                                                                                                                                                                                          |
| Age Under 18 18-29 30-39 40-49 50-59 60 years or older                                                                                                                                                                                                                                                                                           |
| Please tick your connection(s) to Island Bay         Resident       Regular visitor         Occasional visitor       Local business owner                                                                                                                                                                                                        |
| Section 2                                                                                                                                                                                                                                                                                                                                        |
| 1. Please select your preferred option, or alternatively rank up to four options according to your preference. You can rank as many or as few of the options as you want. If you want to rank the options, please ensure you rank each one using the numbers 1, 2, 3, and 4, (where 1 is your most preferred option and 4 your least preferred). |
| Refer to the accompanying document or wcc.govt.nz/theparade for images and further details about each option.                                                                                                                                                                                                                                    |
| Option A - roadside cycle lane - original layout with enhancements                                                                                                                                                                                                                                                                               |
| Tick if this is your preferred option OR indicate your rank from 1 to 4 if you want to show your preference for more than one option.                                                                                                                                                                                                            |
| Option B - one-way separated kerbside cycleway - road level - current layout with enhancements                                                                                                                                                                                                                                                   |
| Tick if this is your preferred option OR indicate your rank from 1 to 4 if you want to show your preference for more than one option.                                                                                                                                                                                                            |
| Option C - one-way separated kerbside cycleway - above road level                                                                                                                                                                                                                                                                                |
| Tick if this is your preferred option OR indicate your rank from 1 to 4 if you want to show your preference for more than one option.                                                                                                                                                                                                            |
| <b>Option D –</b> one-way separated kerbside cycleway – above road level, with angle parking                                                                                                                                                                                                                                                     |
| Tick if this is your preferred option OR indicate your rank from 1 to 4 if you want to show your preference for more than one option.                                                                                                                                                                                                            |