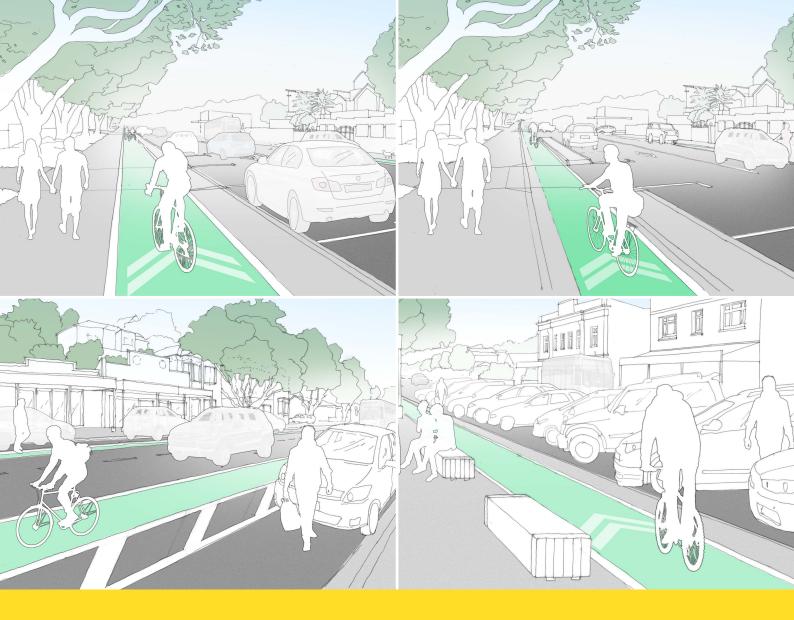

| Section 1 - Submitter details (fields marked * are mandatory)                                                                                                                                                                                                                                                                                                     |
|-------------------------------------------------------------------------------------------------------------------------------------------------------------------------------------------------------------------------------------------------------------------------------------------------------------------------------------------------------------------|
| First Name*                                                                                                                                                                                                                                                                                                                                                       |
| Organisation Auckland                                                                                                                                                                                                                                                                                                                                             |
| Residential Add                                                                                                                                                                                                                                                                                                                                                   |
| Phone                                                                                                                                                                                                                                                                                                                                                             |
| Preferred method of contact* 🗌 Email 🔽 Post                                                                                                                                                                                                                                                                                                                       |
| Age Under 18 18-29 30-39 40-49 50-59 60-years or older                                                                                                                                                                                                                                                                                                            |
| Please tick your connection(s) to Island Bay<br>Resident IRegular visitor Occasional visitor Local business owner Other                                                                                                                                                                                                                                           |
| Section 2                                                                                                                                                                                                                                                                                                                                                         |
| <ol> <li>Please select your preferred option, or alternatively rank up to four options according to your preference. You can rank as many or as few of the options as you want. If you want to rank the options, please ensure you rank each one using the numbers 1, 2, 3, and 4, (where 1 is your most preferred option and 4 your least preferred).</li> </ol> |
| Refer to the accompanying document or wcc.govt.nz/theparade for images and further details about each option.                                                                                                                                                                                                                                                     |
| <b>Option A –</b> roadside cycle lane - original layout with enhancements                                                                                                                                                                                                                                                                                         |
| Tick if this is your preferred option OR indicate your rank from 1 to 4 if you want to show your preference for more than one option.                                                                                                                                                                                                                             |
| Option B - one-way separated kerbside cycleway - road level - current layout with enhancements                                                                                                                                                                                                                                                                    |
| Tick if this is your preferred option OR indicate your rank from 1 to 4 if you want to show your preference for more than one option.                                                                                                                                                                                                                             |
| Option C - one-way separated kerbside cycleway – above road level                                                                                                                                                                                                                                                                                                 |
| Tick if this is your preferred option OR indicate your rank from 1 to 4 if you want to show your preference for more than one option.                                                                                                                                                                                                                             |
| Option D - one-way separated kerbside cycleway - above road level, with angle parking                                                                                                                                                                                                                                                                             |
| Tick if this is your preferred option OR indicate your rank from 1 to 4 if you want to show your preference for more than one option.                                                                                                                                                                                                                             |