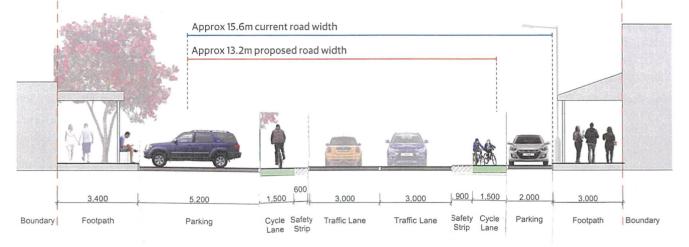

| Section 1 - Submitter details (fields marked * are mandatory)                                                                                                                                                                                                                                                                                                     |
|-------------------------------------------------------------------------------------------------------------------------------------------------------------------------------------------------------------------------------------------------------------------------------------------------------------------------------------------------------------------|
| First Name*                                                                                                                                                                                                                                                                                                                                                       |
| Organisation Auckland                                                                                                                                                                                                                                                                                                                                             |
| Residential Add                                                                                                                                                                                                                                                                                                                                                   |
| Phone                                                                                                                                                                                                                                                                                                                                                             |
| Preferred method of contact* 🗌 Email 🔽 Post                                                                                                                                                                                                                                                                                                                       |
| Age Under 18 18-29 30-39 40-49 50-59 60-years or older                                                                                                                                                                                                                                                                                                            |
| Please tick your connection(s) to Island Bay<br>Resident IRegular visitor Occasional visitor Local business owner Other                                                                                                                                                                                                                                           |
| Section 2                                                                                                                                                                                                                                                                                                                                                         |
| <ol> <li>Please select your preferred option, or alternatively rank up to four options according to your preference. You can rank as many or as few of the options as you want. If you want to rank the options, please ensure you rank each one using the numbers 1, 2, 3, and 4, (where 1 is your most preferred option and 4 your least preferred).</li> </ol> |
| Refer to the accompanying document or wcc.govt.nz/theparade for images and further details about each option.                                                                                                                                                                                                                                                     |
| <b>Option A –</b> roadside cycle lane - original layout with enhancements                                                                                                                                                                                                                                                                                         |
| Tick if this is your preferred option OR indicate your rank from 1 to 4 if you want to show your preference for more than one option.                                                                                                                                                                                                                             |
| Option B - one-way separated kerbside cycleway - road level - current layout with enhancements                                                                                                                                                                                                                                                                    |
| Tick if this is your preferred option OR indicate your rank from 1 to 4 if you want to show your preference for more than one option.                                                                                                                                                                                                                             |
| Option C - one-way separated kerbside cycleway – above road level                                                                                                                                                                                                                                                                                                 |
| Tick if this is your preferred option OR indicate your rank from 1 to 4 if you want to show your preference for more than one option.                                                                                                                                                                                                                             |
| Option D - one-way separated kerbside cycleway - above road level, with angle parking                                                                                                                                                                                                                                                                             |
| Tick if this is your preferred option OR indicate your rank from 1 to 4 if you want to show your preference for more than one option.                                                                                                                                                                                                                             |

| Section 1 - Submitter details (fields marked * are mandatory)                                                                                                                                                                                                                                                                                    |
|--------------------------------------------------------------------------------------------------------------------------------------------------------------------------------------------------------------------------------------------------------------------------------------------------------------------------------------------------|
| First Name*<br>Organisation<br>Besidential Ac                                                                                                                                                                                                                                                                                                    |
| Residential Ac                                                                                                                                                                                                                                                                                                                                   |
| Preferred method of contact* Email Post                                                                                                                                                                                                                                                                                                          |
| Age Under 18 18-29 30-39 40-49 50-59 60 years or older                                                                                                                                                                                                                                                                                           |
| Please tick your connection(s) to Island Bay         Resident       Regular visitor         Occasional visitor       Local business owner                                                                                                                                                                                                        |
| Section 2                                                                                                                                                                                                                                                                                                                                        |
| 1. Please select your preferred option, or alternatively rank up to four options according to your preference. You can rank as many or as few of the options as you want. If you want to rank the options, please ensure you rank each one using the numbers 1, 2, 3, and 4, (where 1 is your most preferred option and 4 your least preferred). |
| Refer to the accompanying document or wcc.govt.nz/theparade for images and further details about each option.                                                                                                                                                                                                                                    |
| Option A - roadside cycle lane - original layout with enhancements                                                                                                                                                                                                                                                                               |
| Tick if this is your preferred option OR indicate your rank from 1 to 4 if you want to show your preference for more than one option.                                                                                                                                                                                                            |
| Option B - one-way separated kerbside cycleway - road level - current layout with enhancements                                                                                                                                                                                                                                                   |
| Tick if this is your preferred option OR indicate your rank from 1 to 4 if you want to show your preference for more than one option.                                                                                                                                                                                                            |
| Option C - one-way separated kerbside cycleway - above road level                                                                                                                                                                                                                                                                                |
| Tick if this is your preferred option OR indicate your rank from 1 to 4 if you want to show your preference for more than one option.                                                                                                                                                                                                            |
| <b>Option D –</b> one-way separated kerbside cycleway – above road level, with angle parking                                                                                                                                                                                                                                                     |
| Tick if this is your preferred option OR indicate your rank from 1 to 4 if you want to show your preference for more than one option.                                                                                                                                                                                                            |