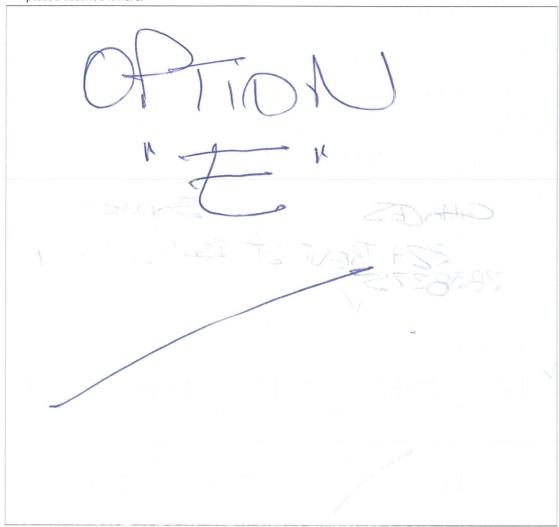

Option E- return to The Paradeis original plan.

It was a safe option and caused no problem

for anyone - We did not ask for the cycle

way and we live in a democratic society
way the majority residents didn't want the

Mess that is there now it was - Council should NEVER

returned to how it was - Council should NEVER

have wasted money on the cycle way - considering most a

the residents said 'No! in the fact place!

Free Post WCC