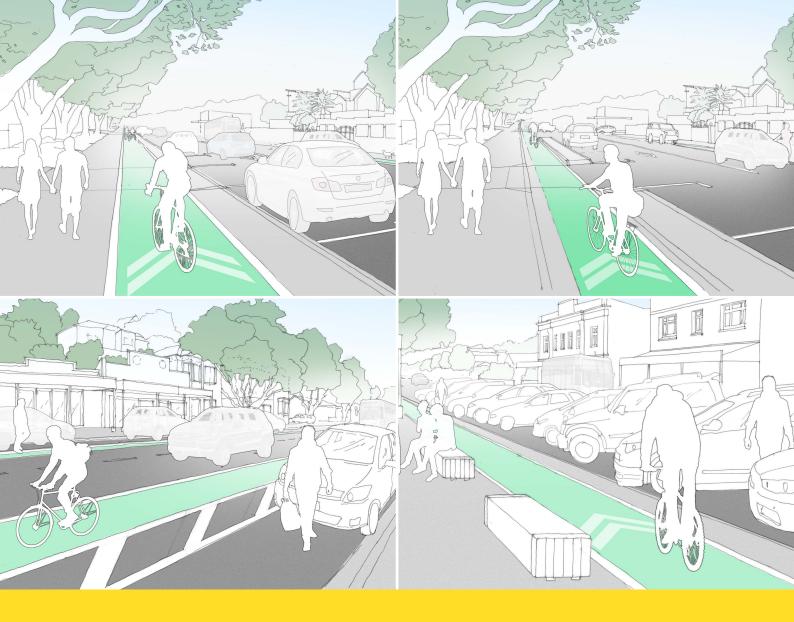

Privacy Statement - what we do with your personal information

| Section 1 - Submitter details (fields marked * are mandatory)                                                                                                                                                                                                                                                                                    |
|--------------------------------------------------------------------------------------------------------------------------------------------------------------------------------------------------------------------------------------------------------------------------------------------------------------------------------------------------|
| First Name*                                                                                                                                                                                                                                                                                                                                      |
| Organisation Houghton Bay                                                                                                                                                                                                                                                                                                                        |
| Residential A                                                                                                                                                                                                                                                                                                                                    |
| Phone                                                                                                                                                                                                                                                                                                                                            |
| Preferred method of contact*                                                                                                                                                                                                                                                                                                                     |
| Age Under 18 18-29 30-39 40-49 50-59 60 years or older                                                                                                                                                                                                                                                                                           |
| Please tick your connection(s) to Island Bay  Resident Regular visitor Occasional visitor Local business owner Other                                                                                                                                                                                                                             |
| Section 2                                                                                                                                                                                                                                                                                                                                        |
| 1. Please select your preferred option, or alternatively rank up to four options according to your preference. You can rank as many or as few of the options as you want. If you want to rank the options, please ensure you rank each one using the numbers 1, 2, 3, and 4, (where 1 is your most preferred option and 4 your least preferred). |
| Refer to the accompanying document or wcc.govt.nz/theparade for images and further details about each option.                                                                                                                                                                                                                                    |
| Option A - roadside cycle lane - original layout with enhancements                                                                                                                                                                                                                                                                               |
| Tick if this is your preferred option OR indicate your rank from 1 to 4 if you want to show your preference for more than one option.                                                                                                                                                                                                            |
| Option B - one-way separated kerbside cycleway - road level - current layout with enhancements                                                                                                                                                                                                                                                   |
| Tick if this is your preferred option OR indicate your rank from 1 to 4 if you want to show your preference for more than one option.                                                                                                                                                                                                            |
| Option C - one-way separated kerbside cycleway - above road level                                                                                                                                                                                                                                                                                |
| Tick if this is your preferred option OR indicate your rank from 1 to 4 if you want to show your preference for more than one option.                                                                                                                                                                                                            |
| Option D - one-way separated kerbside cycleway - above road level, with angle parking                                                                                                                                                                                                                                                            |
| Tick if this is your preferred option OR indicate your rank from 1 to 4 if you want to show your preference for more than one option.                                                                                                                                                                                                            |
| option E - The Residents Association and Business Continued over page                                                                                                                                                                                                                                                                            |