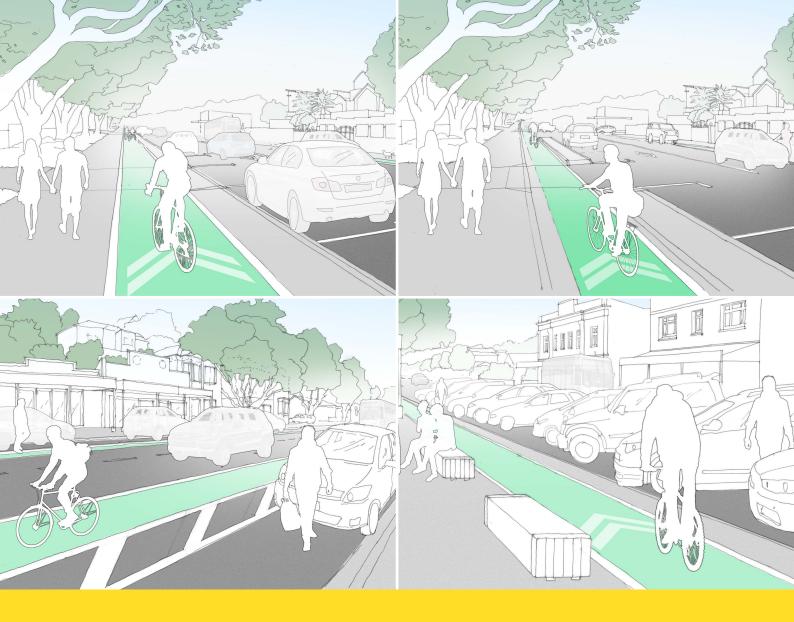

Privacy Statement - what we do with your personal information

| Section 1 - Submitter details (fields marked * are mandatory)                                                                                                                                                                                                                                                                                                                                                                                                                            |
|------------------------------------------------------------------------------------------------------------------------------------------------------------------------------------------------------------------------------------------------------------------------------------------------------------------------------------------------------------------------------------------------------------------------------------------------------------------------------------------|
| First Nan                                                                                                                                                                                                                                                                                                                                                                                                                                                                                |
| Organisa  Resident  Than Bay                                                                                                                                                                                                                                                                                                                                                                                                                                                             |
| Resident                                                                                                                                                                                                                                                                                                                                                                                                                                                                                 |
| Phone                                                                                                                                                                                                                                                                                                                                                                                                                                                                                    |
| Preferred method of contact*                                                                                                                                                                                                                                                                                                                                                                                                                                                             |
| Age ☐ Under 18 ☐ 18-29 ☐ 30-39 ☐ 40-49 ☐ 50-59 ☑ 60 years or older                                                                                                                                                                                                                                                                                                                                                                                                                       |
| Please tick your connection(s) to Island Bay  ☑ Resident ☐ Regular visitor ☐ Occasional visitor ☐ Local business owner ☐ Other                                                                                                                                                                                                                                                                                                                                                           |
| Section 2                                                                                                                                                                                                                                                                                                                                                                                                                                                                                |
| <ol> <li>Please select your preferred option, or alternatively rank up to four options according to your preference. You can rank as many or as few of the options as you want. If you want to rank the options, please ensure you rank each one using the numbers 1, 2, 3, and 4, (where 1 is your most preferred option and 4 your least preferred).</li> <li>Refer to the accompanying document or wcc.govt.nz/theparade for images and further details about each option.</li> </ol> |
| Option A - roadside cycle lane - original layout with enhancements                                                                                                                                                                                                                                                                                                                                                                                                                       |
| Tick if this is your preferred option OR indicate your rank from 1 to 4 if you want to show your preference for more than one option.                                                                                                                                                                                                                                                                                                                                                    |
| <b>Option B</b> - one-way separated kerbside cycleway <sup>⊥</sup> road level - current layout with enhancements                                                                                                                                                                                                                                                                                                                                                                         |
| Tick if this is your preferred option OR indicate your rank from 1 to 4 if you want to show your preference for more than one option.                                                                                                                                                                                                                                                                                                                                                    |
| Option C - one-way separated kerbside cycleway - above road level                                                                                                                                                                                                                                                                                                                                                                                                                        |
| Tick if this is your preferred option OR indicate your rank from 1 to 4 if you want to show your preference for more than one option.                                                                                                                                                                                                                                                                                                                                                    |
| Option D - one-way separated kerbside cycleway - above road level, with angle parking                                                                                                                                                                                                                                                                                                                                                                                                    |
| Tick if this is your preferred option OR indicate your rank from 1 to 4 if you want to show your preference for more than one option.                                                                                                                                                                                                                                                                                                                                                    |